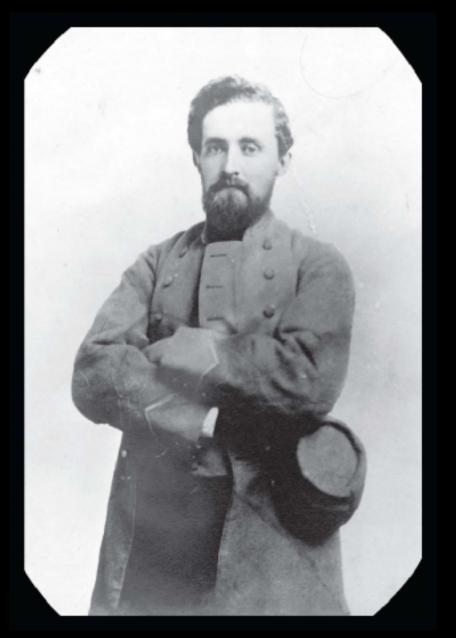

All that remained of the bridge was stone pilings.

**One of Many Engines Burned at Martinsburg** 

Railroads in the Lower Shenandoah Valley

**Captain Thomas Sharp** 

**Captain Sharp Arrives at Martinsburg** 