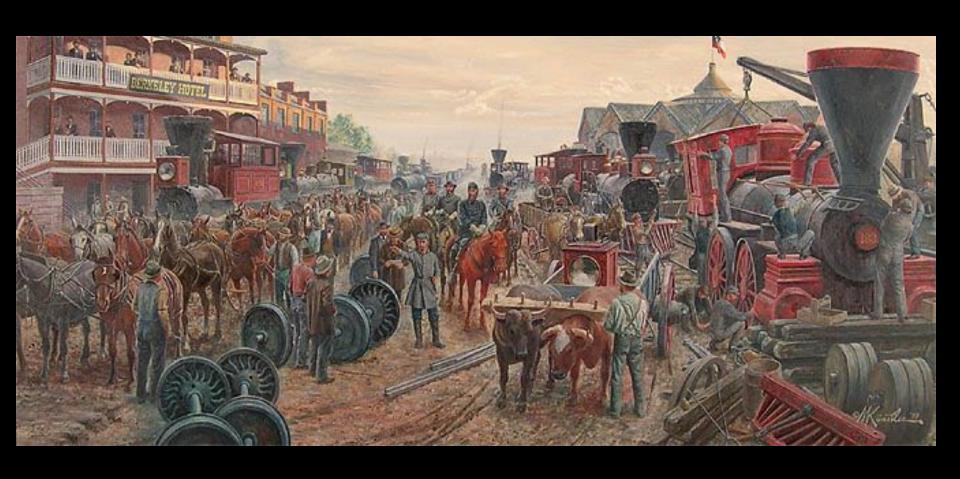

All that remained of the bridge was stone pilings.

**One of Many Engines Burned at Martinsburg** 

Railroads in the Lower Shenandoah Valley

**Captain Thomas Sharp** 

**Captain Sharp Arrives at Martinsburg** 

Passing through Winchester on the Valley Turnpike

**Arriving at Strasburg** 

General Lee at the beginning of the war

Wheeling, Parkersburg and Grafton

**Round House at Grafton** 

Ger BM Clettan

MALE STOLETH MADE IN MEDITAL AND