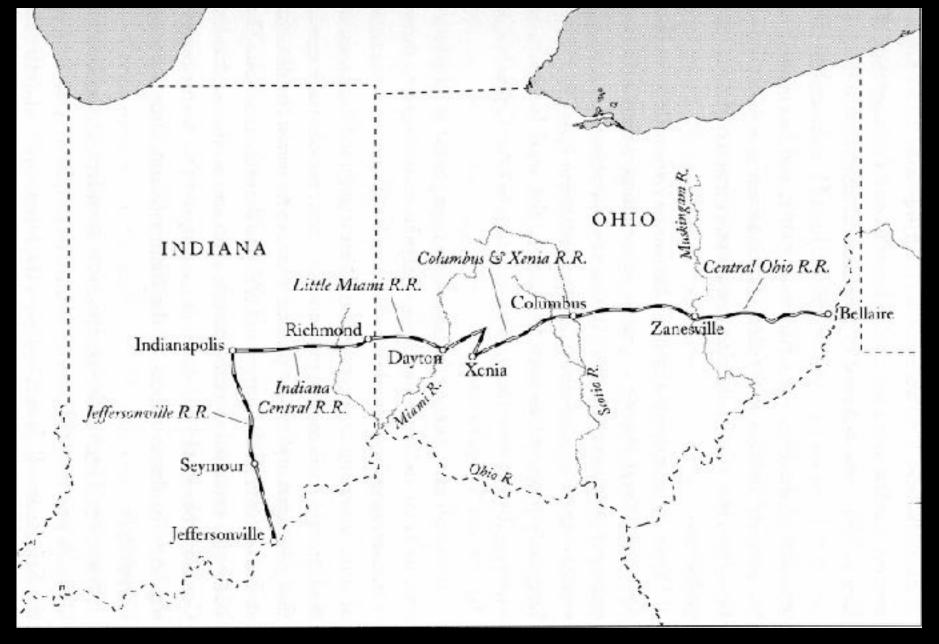

Passing through Winchester on the Valley Turnpike

**Arriving at Strasburg** 

General Lee at the beginning of the war

Wheeling, Parkersburg and Grafton

**Round House at Grafton** 

Ger BM Clettan

MALE STOLETH MADE IN MEDITAL AND

**General B.F. Kelley** 

The Battle of Philippi