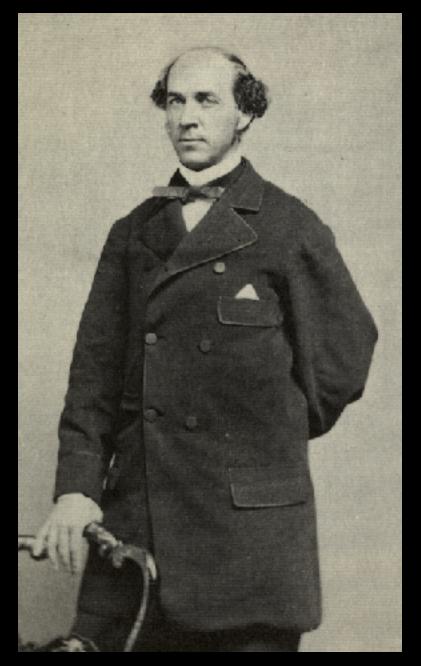

# Privilege of Visiting WASHINGTON CITY on route

This is the ONLY ROUTE by which Passengers can proving Planoid Victoria and Planoid Checks is a from WASHINGTON CITY

W. P. SMITH, Muster of Transportation, Balt.