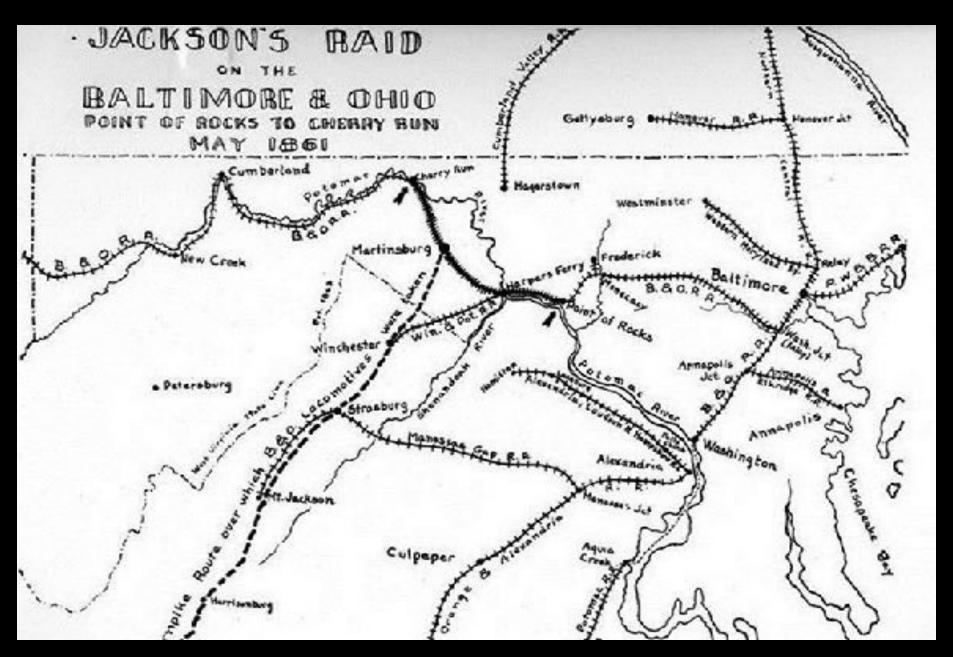

# Jackson at Harpers Ferry

General T. J. "Stonewall" Jackson

**Coal trains at Martinsburg** 

Jackson's Attack on the B&O

A "Camel" Type Locomotive

**Box or House Car** 

**Coal Car** 

DESTRUCTION OF THE BAILROAD BRIDGE OVER THE POTOMAC, AT HARPER'S PERCY, BY THE REBELS, JUNE 15, 1861.—SERFICED BY OUR SPECIAL ATTER—[SER PAGE 427.]