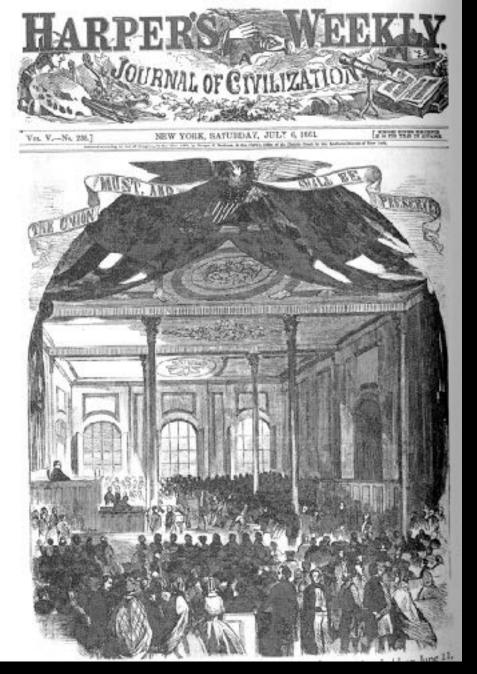

# John Brown's Raid

1859

Four Friends John Brown

"HIS SOUL IS MARCHING ON"

Harper's Ferry showing bridge and U.S. Arsenal

**Hayward Sheppard** 

**William Prescott Smith** 

**Relay House** 