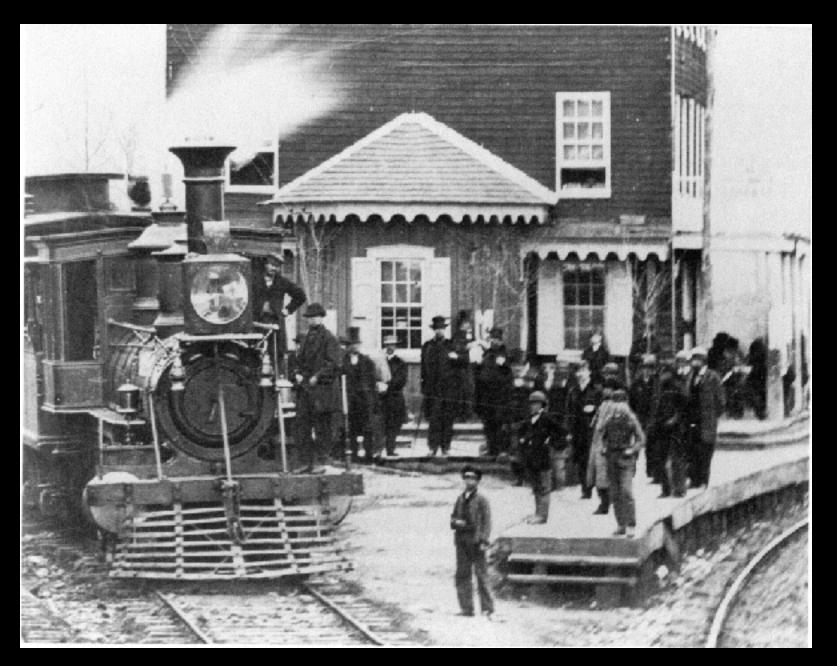

**Mount Clare Station** 

Site of last spike between Baltimore and Wheeling

**Baltimore City** 

Largest industrial city in the South

**Baltimore's Railroads** 