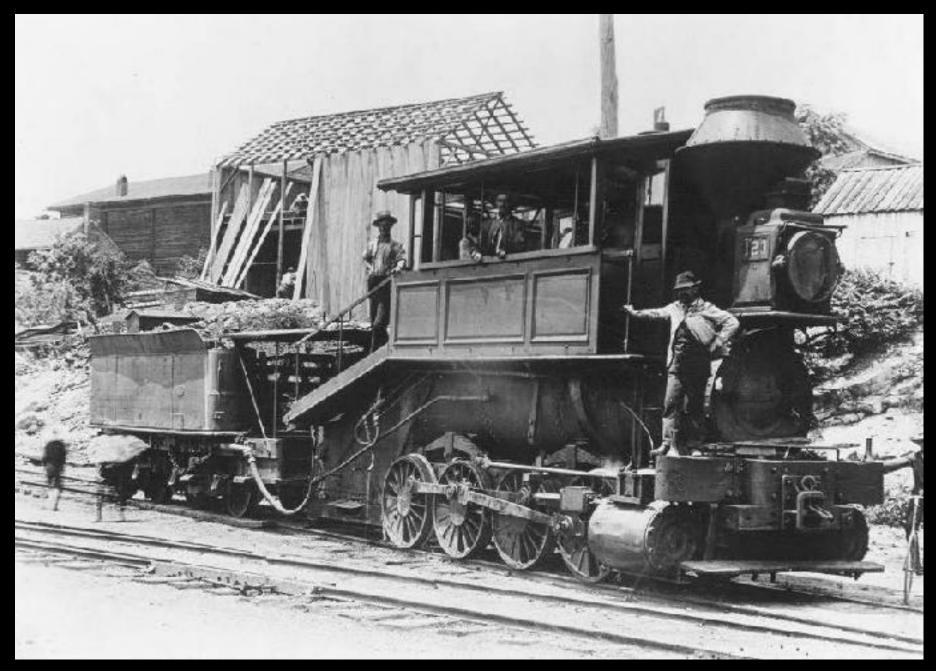

# Jackson at Harpers Ferry

General T. J. "Stonewall" Jackson

**Coal trains at Martinsburg** 

Jackson's Attack on the B&O

A "Camel" Type Locomotive

**Box or House Car** 

**Coal Car** 

DESTRUCTION OF THE BAILROAD BRIDGE OVER THE POTOMAC, AT HARPER'S PERCY, BY THE REBELS, JUNE 15, 1861.—SERFICED BY OUR SPECIAL ATTER—[SER PAGE 427.]