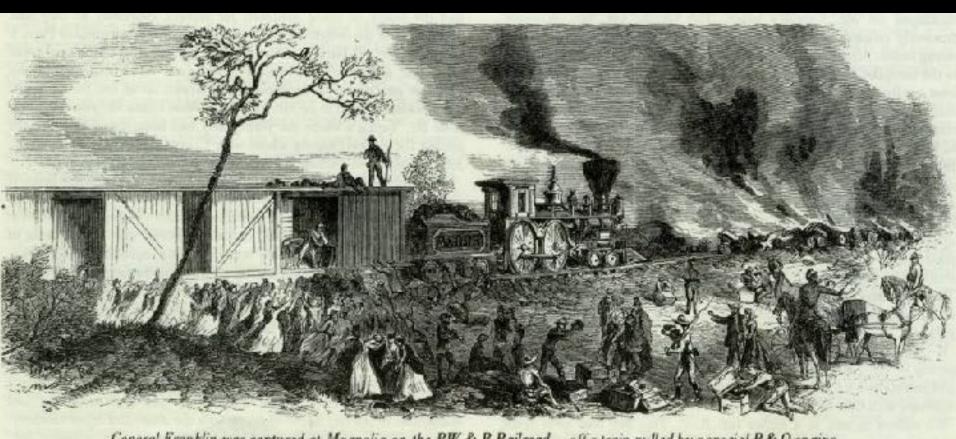

**Reunion Ribbon** 

6th Massachusetts Changing Trains in Philadelphia

**President Street Station** 

Route of the 6th Massachusetts

**Camden Station** 

**Horse Drawn Car** 

**The Pratt Street Riot** 

LUBNING OF THE GUNPOWDER CREEK RAILBOAD BRIDGE, ON THE FILIADELPHIA AND RALTIMORE RAILBOAD, BY THE MARYLAND SECESSIONISTS