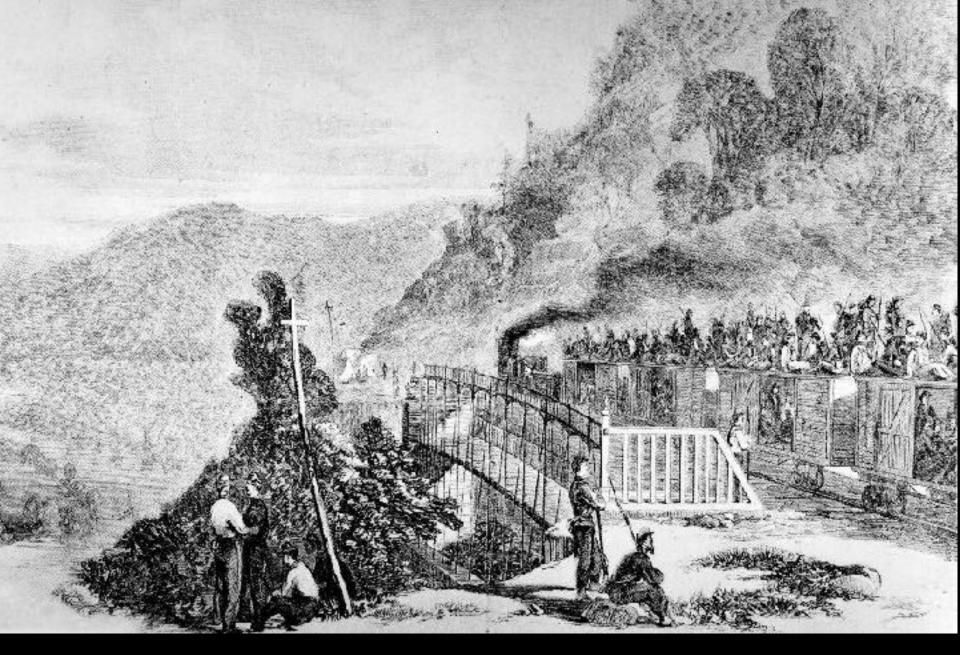

# Jackson at Harpers Ferry

General T. J. "Stonewall" Jackson

**Coal trains at Martinsburg** 

Jackson's Attack on the B&O

A "Camel" Type Locomotive

**Box or House Car** 

**Coal Car** 

DESTRUCTION OF THE BAILROAD BRIDGE OVER THE POTOMAC, AT HARPER'S PERCY, BY THE REBELS, JUNE 15, 1861.—SERFICED BY OUR SPECIAL ATTER—[SER PAGE 427.]

All that remained of the bridge was stone pilings.

**One of Many Engines Burned at Martinsburg** 

Railroads in the Lower Shenandoah Valley

**Captain Thomas Sharp** 

**Captain Sharp Arrives at Martinsburg** 