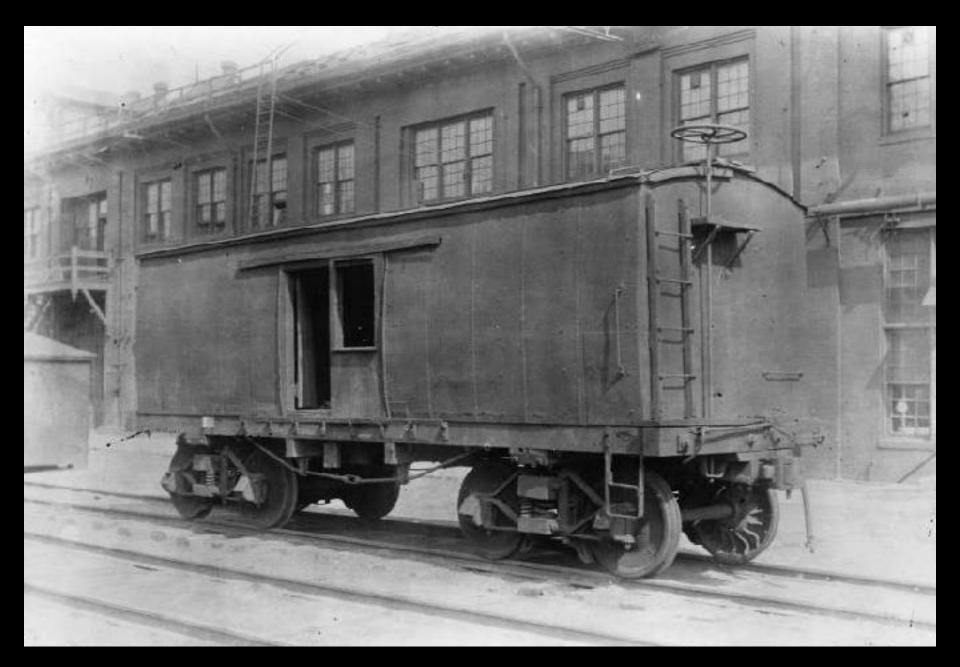

# Jackson at Harpers Ferry

General T. J. "Stonewall" Jackson

**Coal trains at Martinsburg** 

Jackson's Attack on the B&O

A "Camel" Type Locomotive

**Box or House Car** 

**Coal Car** 

DESTRUCTION OF THE BAILROAD BRIDGE OVER THE POTOMAC, AT HARPER'S PERCY, BY THE REBELS, JUNE 15, 1861.—SERFICED BY OUR SPECIAL ATTER—[SER PAGE 427.]