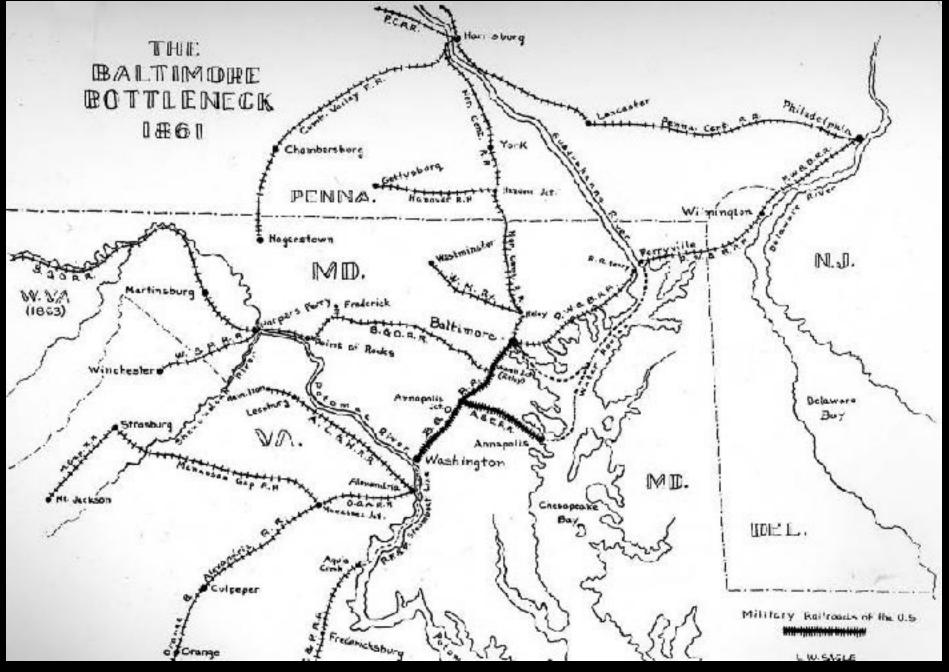

**Mount Clare Station** 

Site of last spike between Baltimore and Wheeling

**Baltimore City** 

Largest industrial city in the South

**Baltimore's Railroads** 