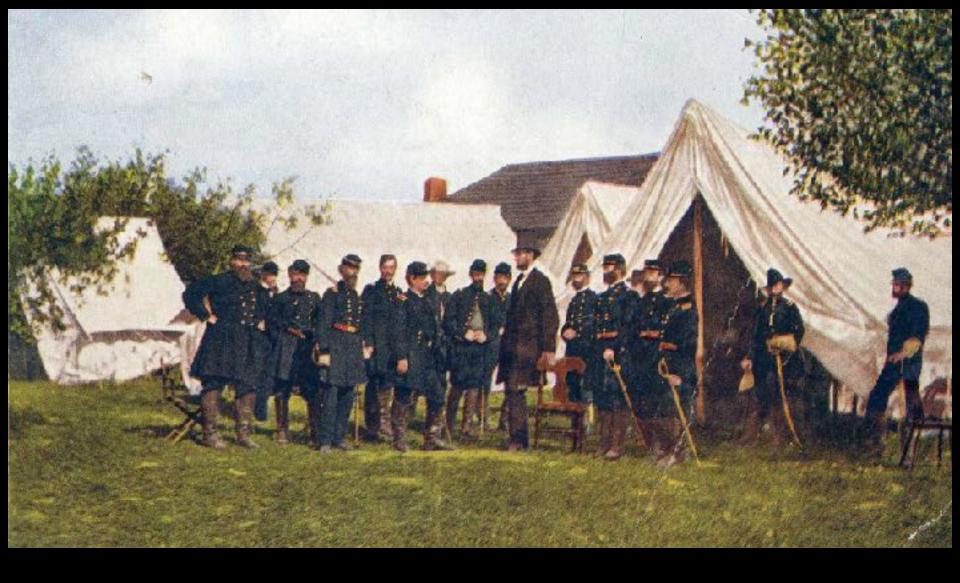

John Work Garrett at Sharpsburg, MD, 1862

**President Lincoln at McClellan's Headquarters** 

**Lincoln leaving Frederick** 

**October 4, 1862** 

**First Statehood Convention** 

**Independence Hall in Wheeling** 