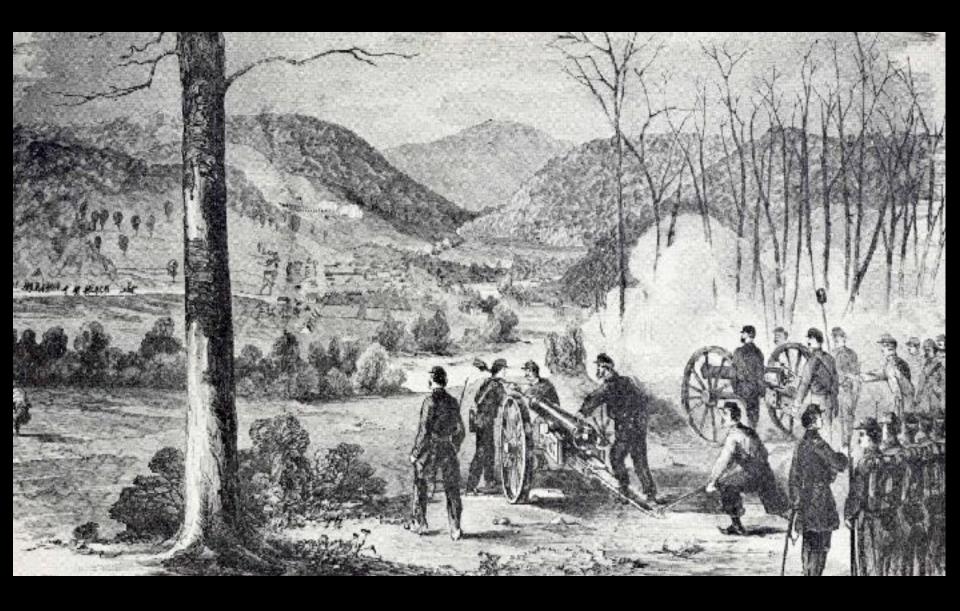

**Cook's Battery on Elk Ridge Heights** 

Guarding the Thomas Viaduct

**Butler Occupies Baltimore City on May 13th** 