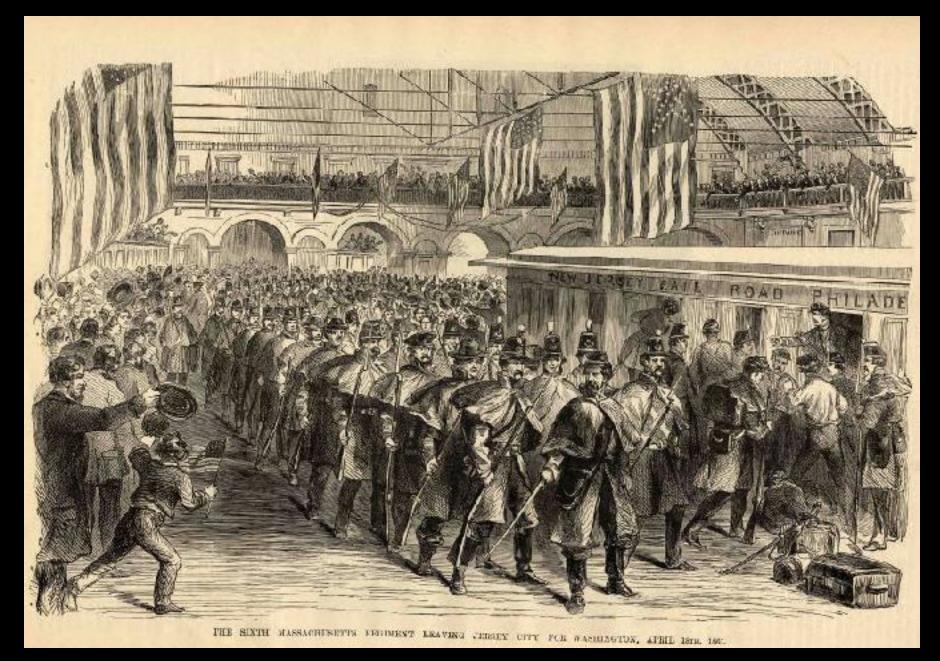

**Reunion Ribbon** 

6th Massachusetts Changing Trains in Philadelphia

**President Street Station** 

Route of the 6th Massachusetts

**Camden Station** 

**Horse Drawn Car** 

**The Pratt Street Riot** 

LUBNING OF THE GUNPOWDER CREEK RAILBOAD BRIDGE, ON THE FILIADELPHIA AND RALTIMORE RAILBOAD, BY THE MARYLAND SECESSIONISTS