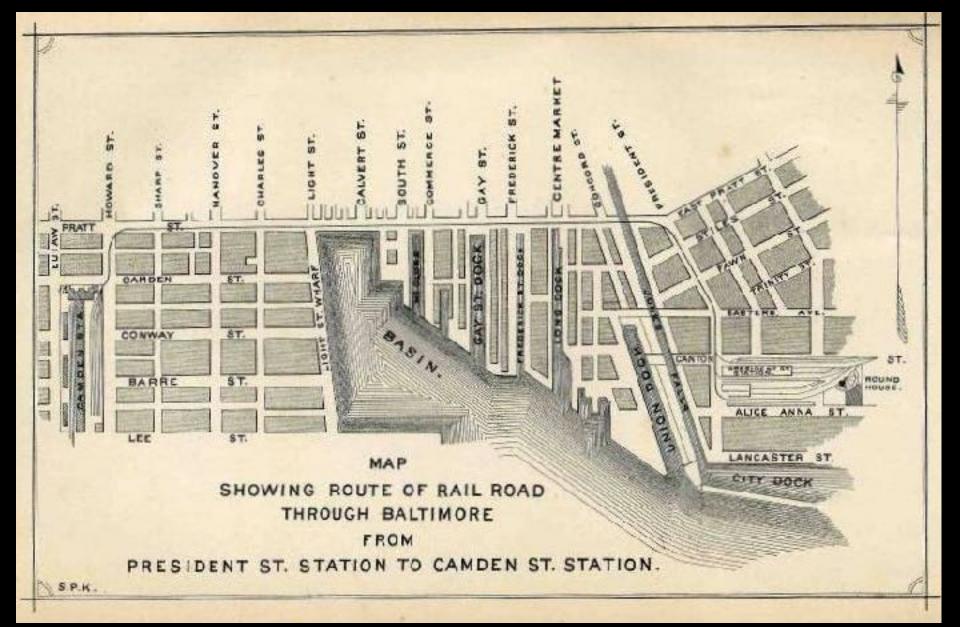

**Reunion Ribbon** 

6th Massachusetts Changing Trains in Philadelphia

**President Street Station** 

Route of the 6th Massachusetts

**Camden Station** 

**Horse Drawn Car** 

**The Pratt Street Riot** 

LUBNING OF THE GUNPOWDER CREEK RAILBOAD BRIDGE, ON THE FILIADELPHIA AND RALTIMORE RAILBOAD, BY THE MARYLAND SECESSIONISTS