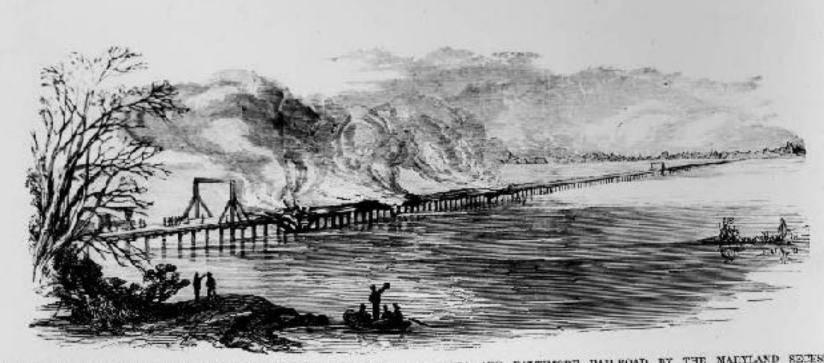

**Reunion Ribbon** 

6th Massachusetts Changing Trains in Philadelphia

**President Street Station** 

Route of the 6th Massachusetts

**Camden Station** 

**Horse Drawn Car** 

**The Pratt Street Riot** 

LUBNING OF THE GUNPOWDER CREEK RAILBOAD BRIDGE, ON THE FILIADELPHIA AND RALTIMORE RAILBOAD, BY THE MARYLAND SECESSIONISTS