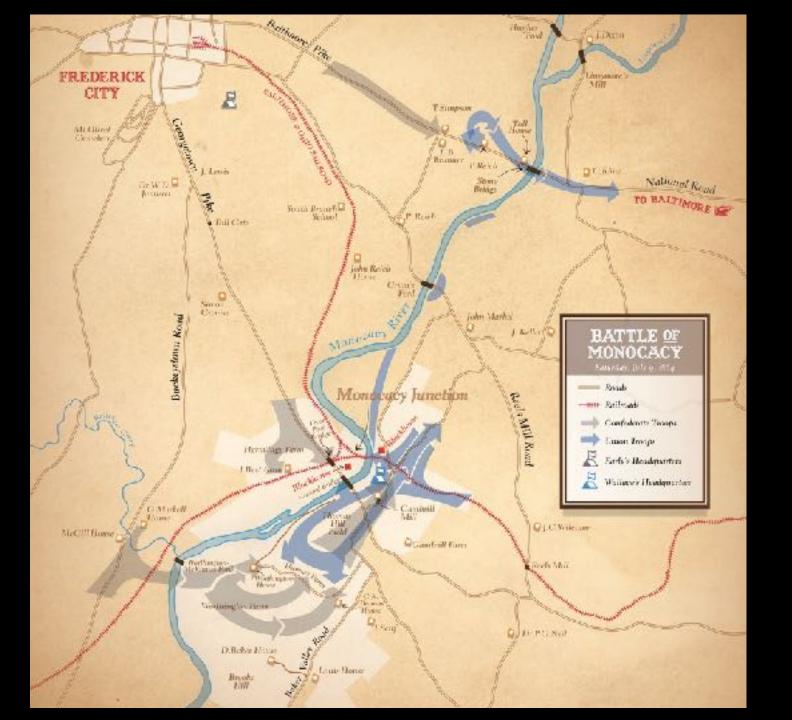

## The Gettysburg Campaign

The Battle of Gettysburg

The Gettysburg Campaign

General W.H. French

General J.R. Kenly

Frederick, MD

Major Granville O. Haller

The Gettysburg Campaign