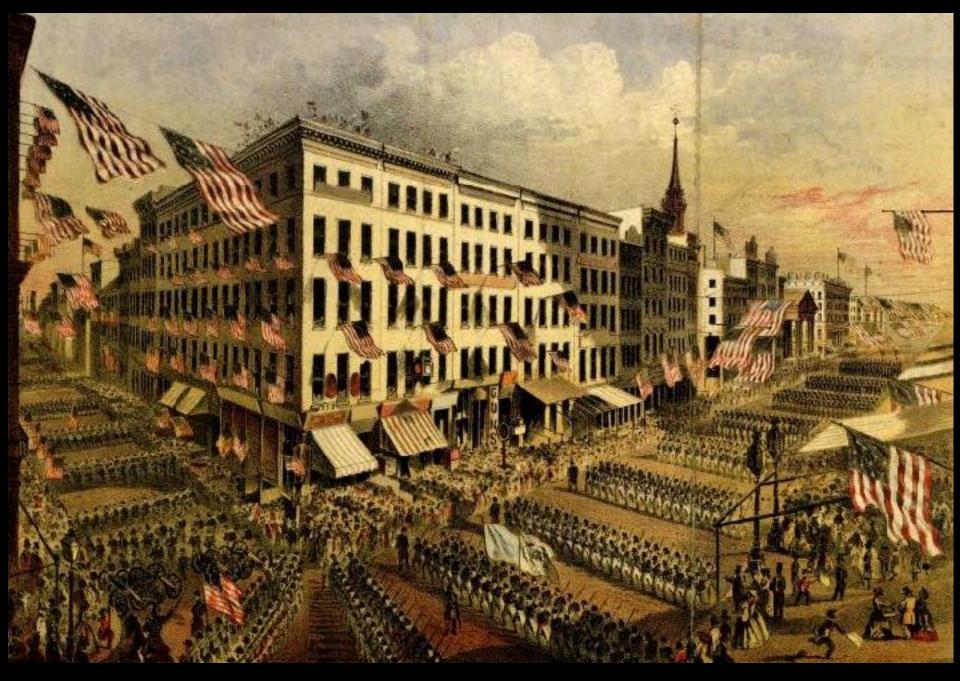

General B. F. Butler

7th New York Parades down Broadway on April 19th

OPENING THE ROAD TO WASHINGTON.

8th Massachusetts Regiment Rebuilding the Annapolis & Elkridge Railroad

7th New York Arriving at the Washington Depot on April 25th