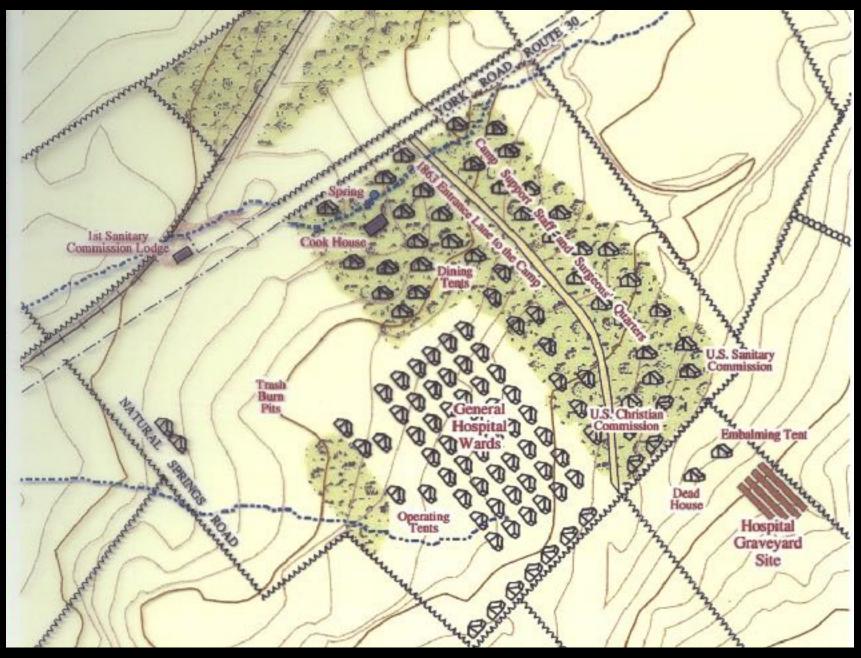

**Confederates occupy Wrightsville** 

Burning the Bridge at Wrightsville

**General Herman Haupt** 

**Hanover Junction Bridge Rebuilt by the USMRR** 

Maj. Gen. John F. Reynolds

Camp Letterman

Camp Letterman Layout