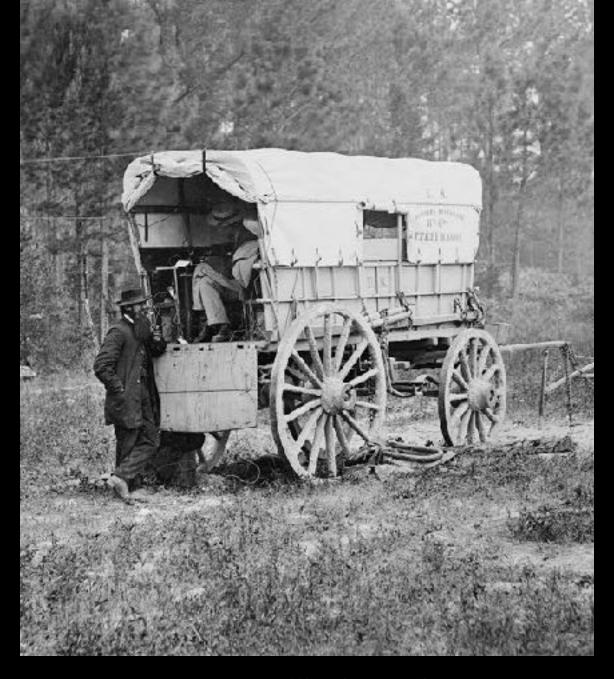

# Antietam

1862

**Samuel Felton** 

The first armored rail car

The first hospital car

Thomas A. Scott

Telegraph office in the field

**General Daniel McCallum** 