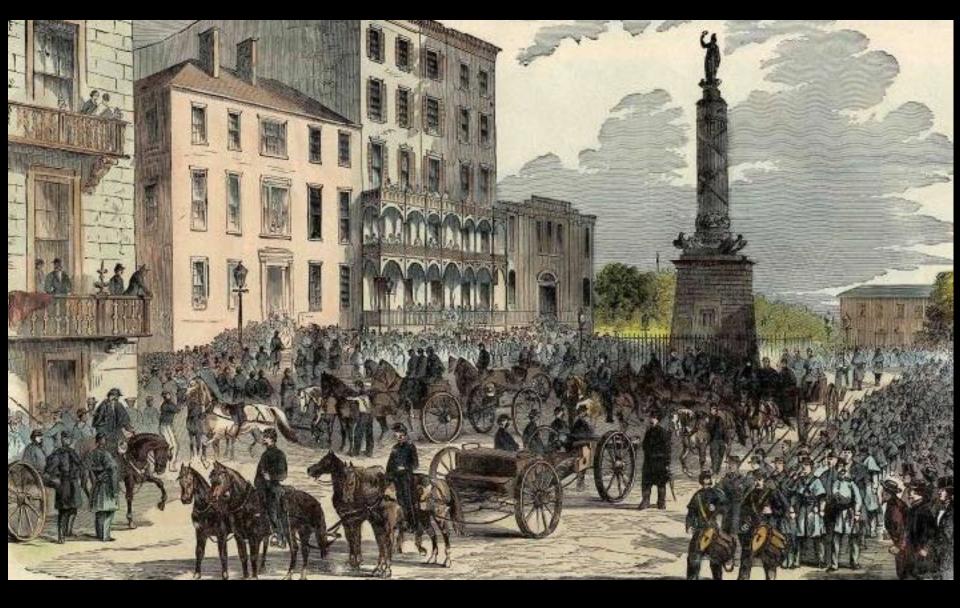

General B. F. Butler

7th New York Parades down Broadway on April 19th

OPENING THE ROAD TO WASHINGTON.

8th Massachusetts Regiment Rebuilding the Annapolis & Elkridge Railroad

7th New York Arriving at the Washington Depot on April 25th