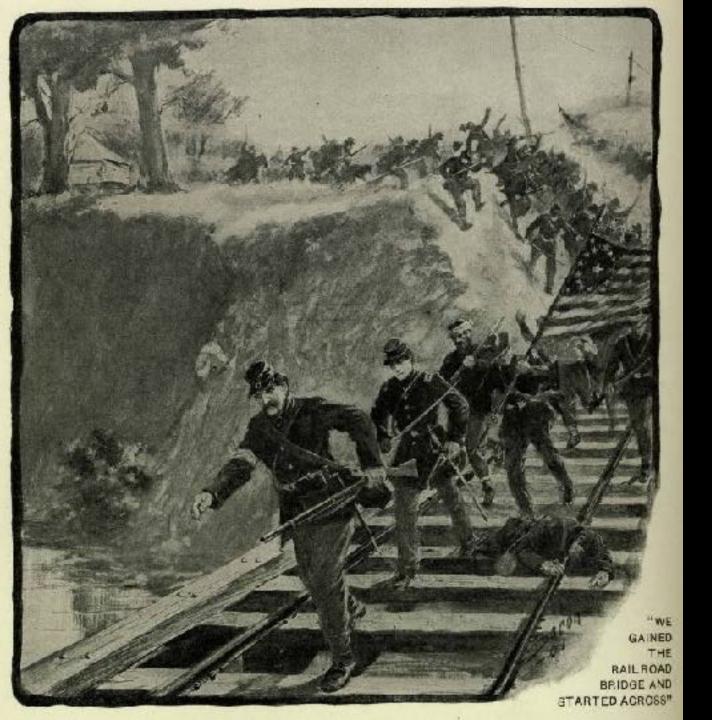

## The Gettysburg Campaign

The Battle of Gettysburg

The Gettysburg Campaign

General W.H. French

General J.R. Kenly

Frederick, MD

Major Granville O. Haller

The Gettysburg Campaign