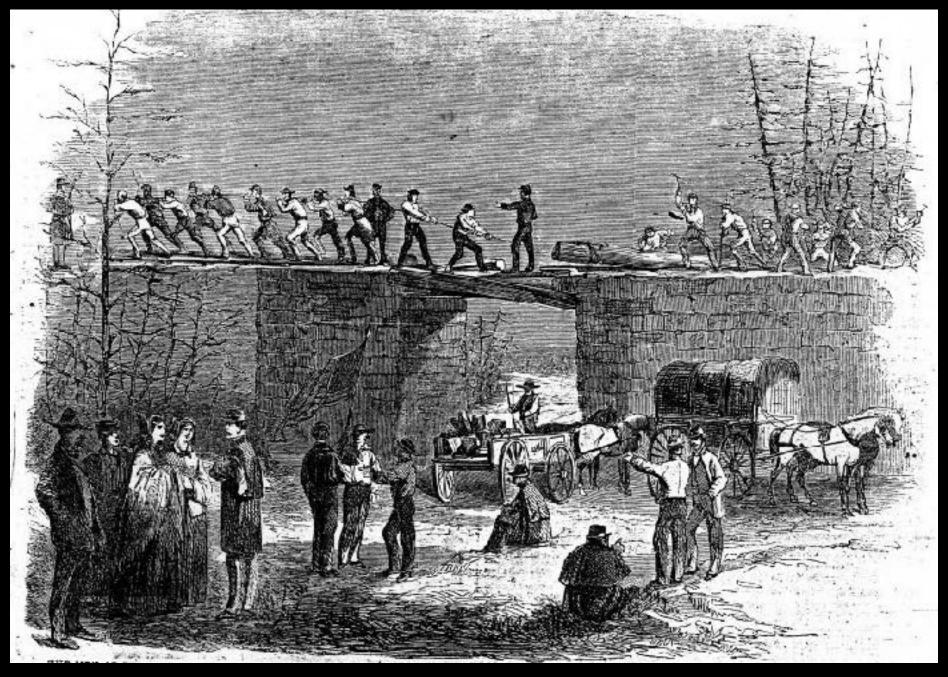

**Reunion Ribbon** 

6th Massachusetts Changing Trains in Philadelphia

**President Street Station** 

Route of the 6th Massachusetts

**Camden Station** 

**Horse Drawn Car** 

**The Pratt Street Riot** 

LUBNING OF THE GUNPOWDER CREEK RAILBOAD BRIDGE, ON THE FILIADELPHIA AND RALTIMORE RAILBOAD, BY THE MARYLAND SECESSIONISTS