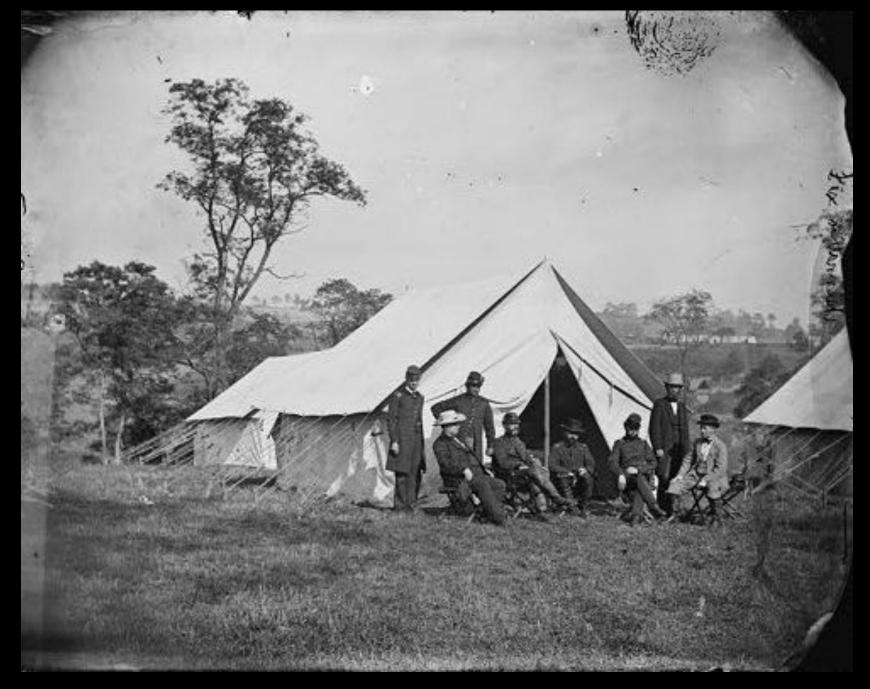

John Work Garrett at Sharpsburg, MD, 1862

**President Lincoln at McClellan's Headquarters** 

**Lincoln leaving Frederick** 

**October 4, 1862** 

**First Statehood Convention** 

**Independence Hall in Wheeling** 