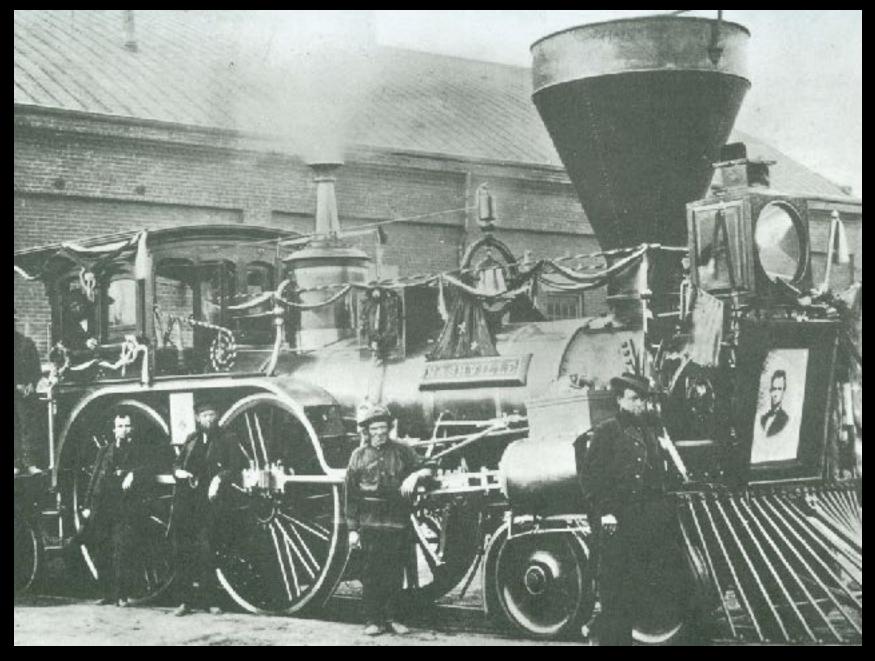

Gilmor Brigadier General Bradley T. Johnson



**Point Lookout Prison** 



Route Taken by Johnson's Brigade



General Franklin was captured at Magnolia on the PW & B Railroad - off a train pulled by a special B& O engine.

### **Magnolia Station**



Route taken by Gilmor's Detachment



The Burning of Chambersburg





Generals Grant & Sheridan



"The Gray Ghost"



Wreckage from Greenback Raid



Longstreet's Corps arriving in Ringgold, Georgia



Edwin M. Stanton



**Troop movement from Virginia to Ohio River** 



**Troop movement from Bellaire to Jeffersonville** 



**Troop Train** 



This troop movement would be in the dead of winter

## The Union Preserved

1865



Abraham Lincoln





**The Steamer River Queen** 



**Lincoln's Assassination** 



**Lincoln's Funeral Car** 



The 128 would have resembled the *Nashville* in Cleveland



**Calvert Street Station NCRR** 



**Route of Lincoln's Funeral Train** 



**Interior View of the Funeral Car** 



The Funeral Train arriving in Philadelphia



**Camp Carroll** 



The Grand Review



Richmond 1865



**New bridge at Harpers Ferry** 



## TIME TABLE Harper's Ferry & Valley Branch

OF THE

BALTIMORE & OHIO R. R.



1-1877.

For the government of the Company's employes only, and not for public use or information, the Company reserving the right to vary therefrom when necessary, without notice.

TO TAKE EFFECT

Monday, May 14th, 1877,

At 1.30 A. M.

SUPERSEDING ALL PREVIOUS SCHEDULES.

Destroy all Time Tables of Previous Date.

Camden Station,
BALTIMORE, MD.

Moth, Harp,

Thomas R. Sharp
Master of Transporta