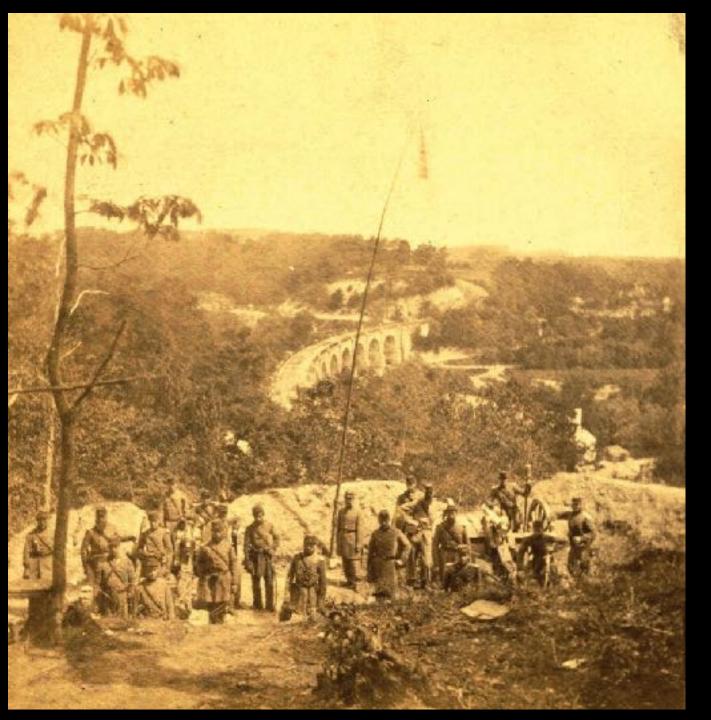

**Cook's Battery on Elk Ridge Heights** 

Guarding the Thomas Viaduct

**Butler Occupies Baltimore City on May 13th** 