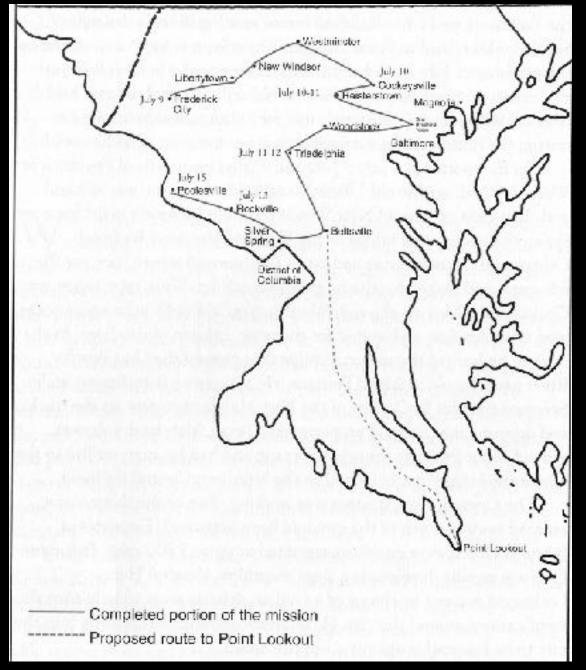

## The Gettysburg Campaign

The Battle of Gettysburg

The Gettysburg Campaign

General W.H. French

General J.R. Kenly

Frederick, MD

Major Granville O. Haller

The Gettysburg Campaign