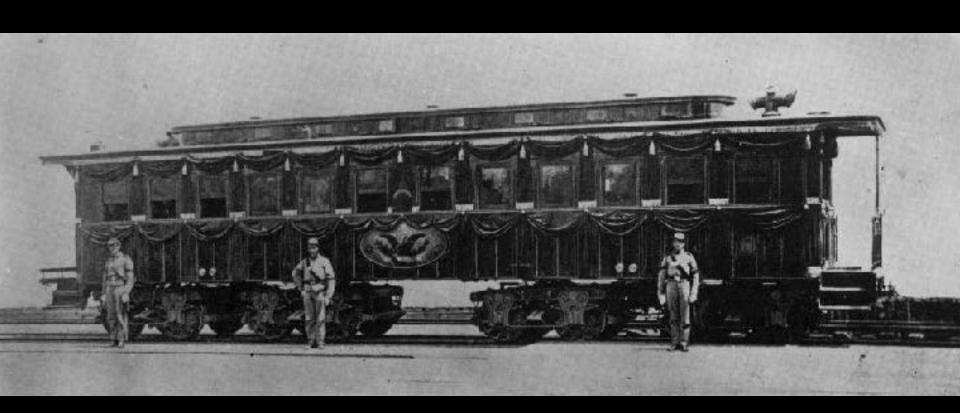

Raid



Lt. Colonel Harry W. Gilmor Brigadier General Bradley T. Johnson



**Point Lookout Prison** 



Route Taken by Johnson's Brigade



General Franklin was captured at Magnolia on the PW & B Railroad - off a train pulled by a special B& O engine.

### **Magnolia Station**



Route taken by Gilmor's Detachment



The Burning of Chambersburg





Generals Grant & Sheridan



"The Gray Ghost"



Wreckage from Greenback Raid



Longstreet's Corps arriving in Ringgold, Georgia



Edwin M. Stanton



**Troop movement from Virginia to Ohio River** 



**Troop movement from Bellaire to Jeffersonville** 



**Troop Train** 



This troop movement would be in the dead of winter

## The Union Preserved

1865



Abraham Lincoln





**The Steamer River Queen** 



**Lincoln's Assassination** 



**Lincoln's Funeral Car** 



The 128 would have resembled the *Nashville* in Cleveland



**Calvert Street Station NCRR** 



**Route of Lincoln's Funeral Train** 



**Interior View of the Funeral Car** 



The Funeral Train arriving in Philadelphia



**Camp Carroll** 



The Grand Review



Richmond 1865



**New bridge at Harpers Ferry** 



## TIME TABLE Harper's Ferry & Valley Branch

OF THE

BALTIMORE & OHIO R. R.



1-1877.

For the government of the Company's employes only, and not for public use or information, the Company reserving the right to vary therefrom when necessary, without notice.

TO TAKE EFFECT

Monday, May 14th, 1877,

At 1.30 A. M.

SUPERSEDING ALL PREVIOUS SCHEDULES.

Destroy all Time Tables of Previous Date.

Camden Station,
BALTIMORE, MD.

Moth, Harp,

Thomas