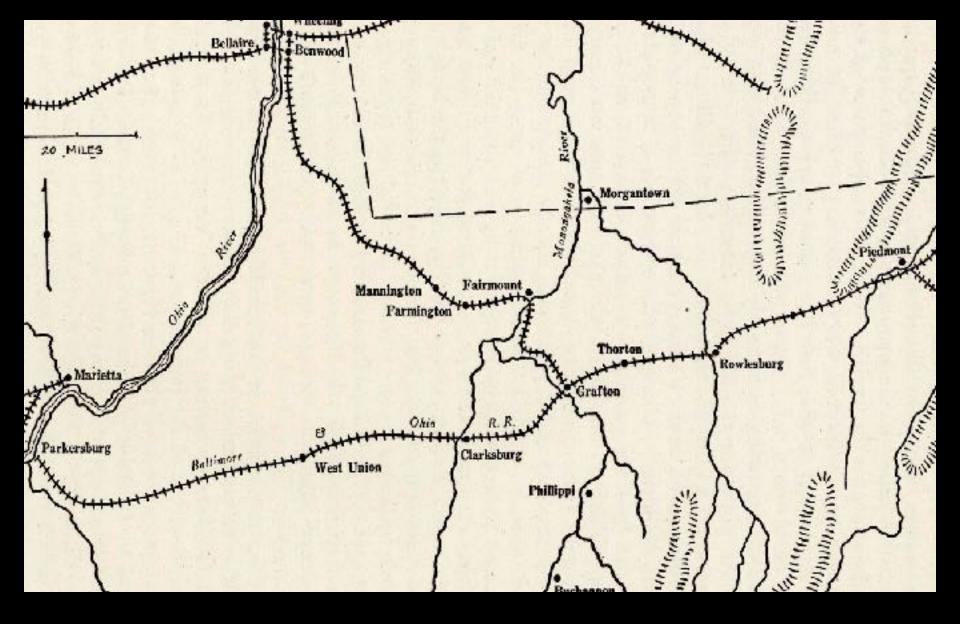

Passing through Winchester on the Valley Turnpike

**Arriving at Strasburg** 

General Lee at the beginning of the war

Wheeling, Parkersburg and Grafton

**Round House at Grafton** 

Ger BM Clettan

MALE STOLETH MADE IN MEDITAL AND