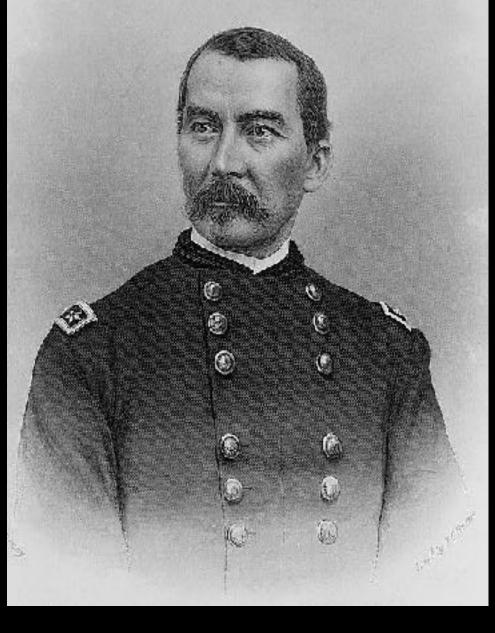

**Hanover Junction** 



**Gettysburg Address** 

# Monocacy

1864



General Jubal A. Early



The Shenandoah Valley 1864



# Major General James B. Ricketts

MAJOR-GENERAL JAMES B. RICKETTS



# Major General Lew Wallace



**Frederick City** 



**Locust Point** 



Brigadier General Erastus B. Tyler





**Battle of Monocacy** 



Lt. Davis Leads
Company D, 10<sup>th</sup>
Vermont Across the
Railroad Bridge to
Safety

## The Leaders of the Raid



Lt. Colonel Harry W. Gilmor Brigadier General Bradley T. Johnson



**Point Lookout Prison** 



Route Taken by Johnson's Brigade



General Franklin was captured at Magnolia on the PW & B Railroad - off a train pulled by a special B& O engine.

### **Magnolia Station**



Route taken by Gilmor's Detachment



The Burning of Chambersburg





Generals Grant & Sheridan



"The Gray Ghost"



Wreckage from Greenback Raid



Longstreet's Corps arriving in Ringgold, Georgia



Edwin M. Stanton



**Troop movement from Virginia to Ohio River** 



**Troop movement from Bellaire to Jeffersonville** 



**Troop Train** 



This troop movement would be in the dead of winter

## The Union Preserved

1865



Abraham Lincoln





**The Steamer River Queen** 



**Lincoln's Assassination** 



**Lincoln's Funeral Car** 



The 128 would have resembled the *Nashville* in Cleveland



**Calvert Street Station NCRR** 



**Route of Lincoln's Funeral Train** 



**Interior View of the Funeral Car** 



The Funeral Train arriving in Philadelphia



**Camp Carroll** 



The Grand Review



Richmond 1865



**New bridge at Harpers Ferry** 



#