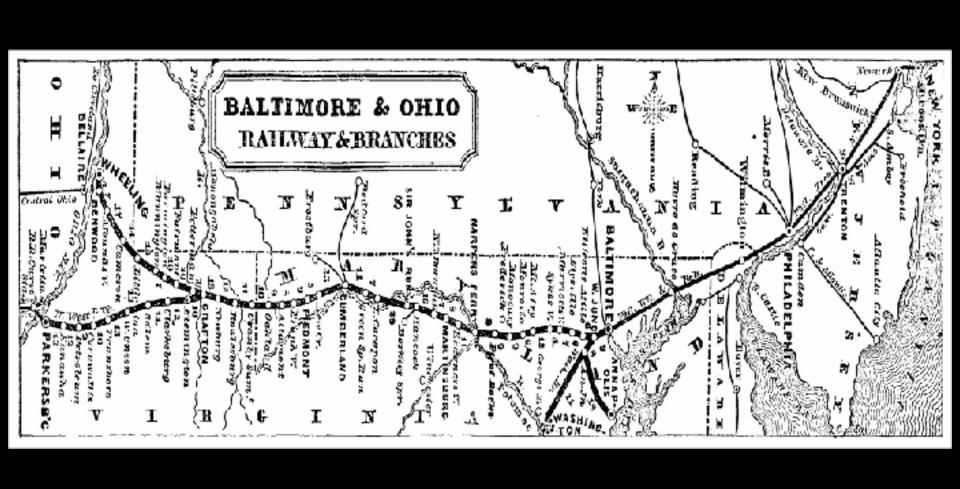

**Mount Clare Station** 

Site of last spike between Baltimore and Wheeling

**Baltimore City** 

Largest industrial city in the South

**Baltimore's Railroads** 