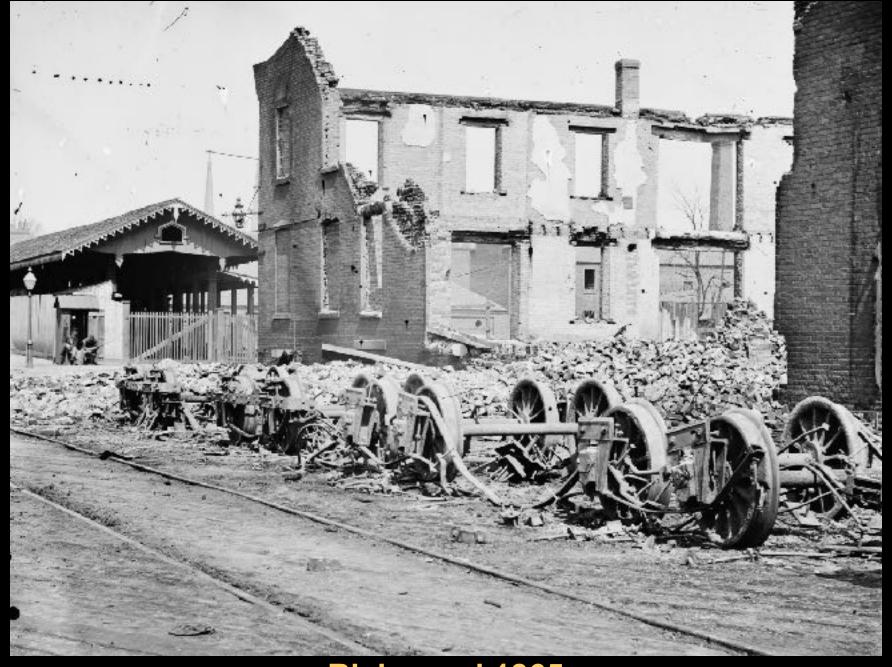

All that remained of the bridge was stone pilings.

**One of Many Engines Burned at Martinsburg** 

Railroads in the Lower Shenandoah Valley

**Captain Thomas Sharp** 

**Captain Sharp Arrives at Martinsburg** 