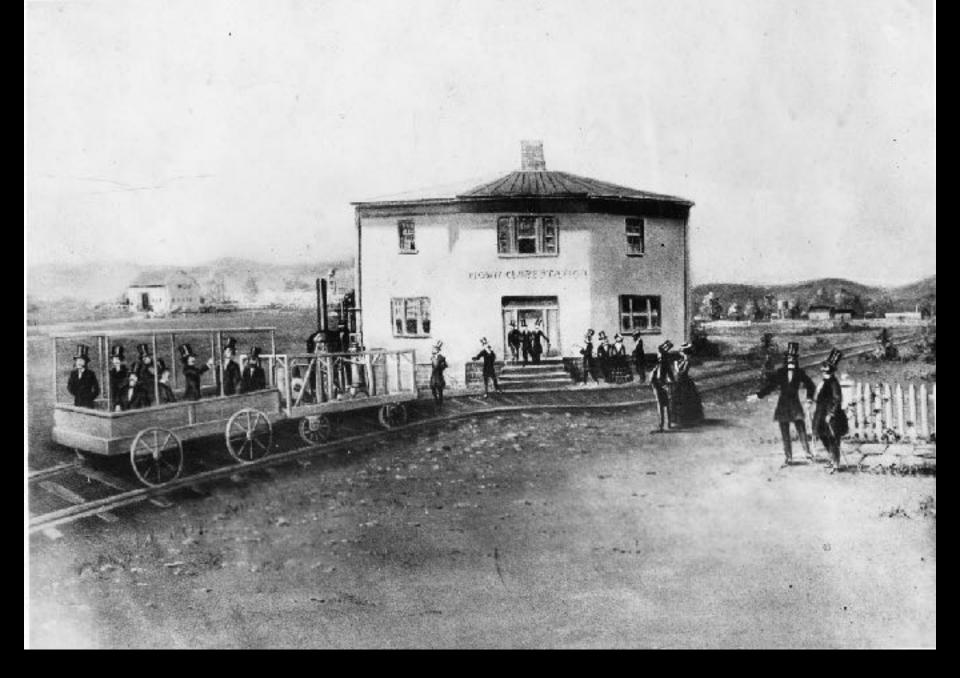

**Mount Clare Station** 

Site of last spike between Baltimore and Wheeling

**Baltimore City** 

Largest industrial city in the South

**Baltimore's Railroads** 