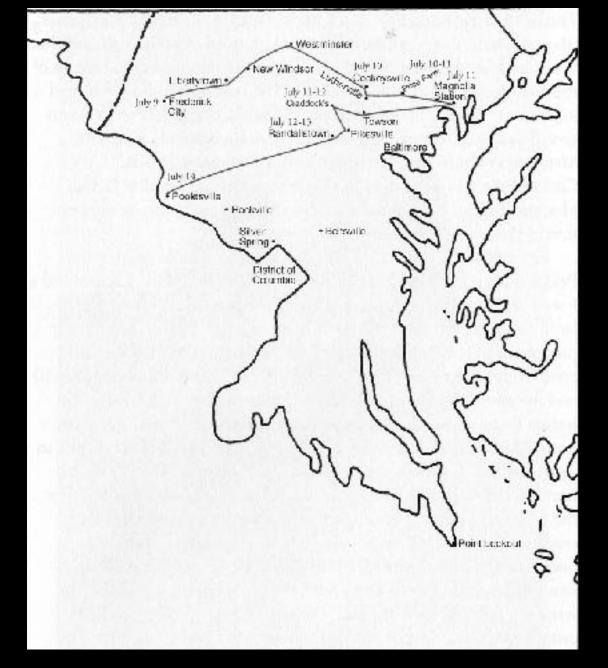

## The Gettysburg Campaign

The Battle of Gettysburg

The Gettysburg Campaign

General W.H. French

General J.R. Kenly

Frederick, MD

Major Granville O. Haller

The Gettysburg Campaign