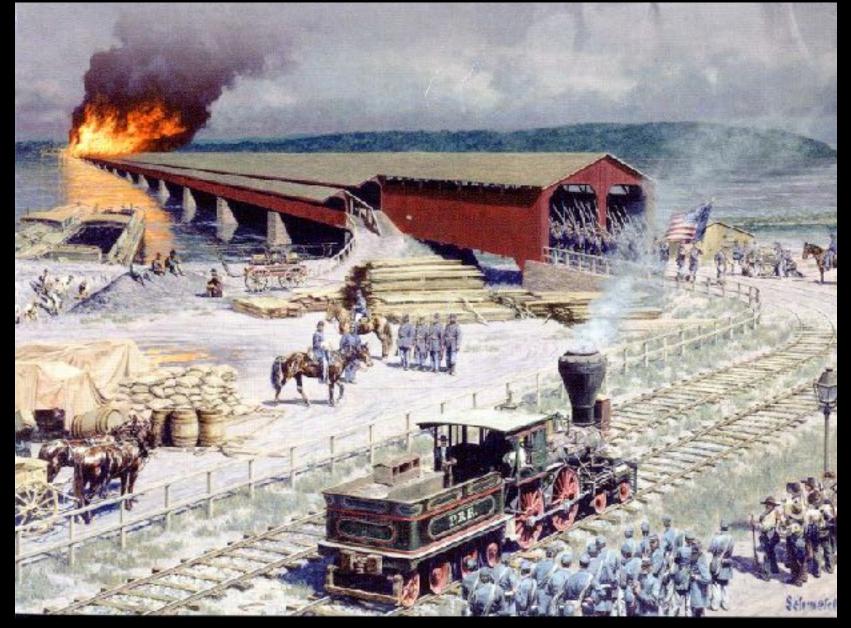

**Confederates occupy Wrightsville** 

Burning the Bridge at Wrightsville

**General Herman Haupt** 

**Hanover Junction Bridge Rebuilt by the USMRR** 

Maj. Gen. John F. Reynolds

Camp Letterman

Camp Letterman Layout