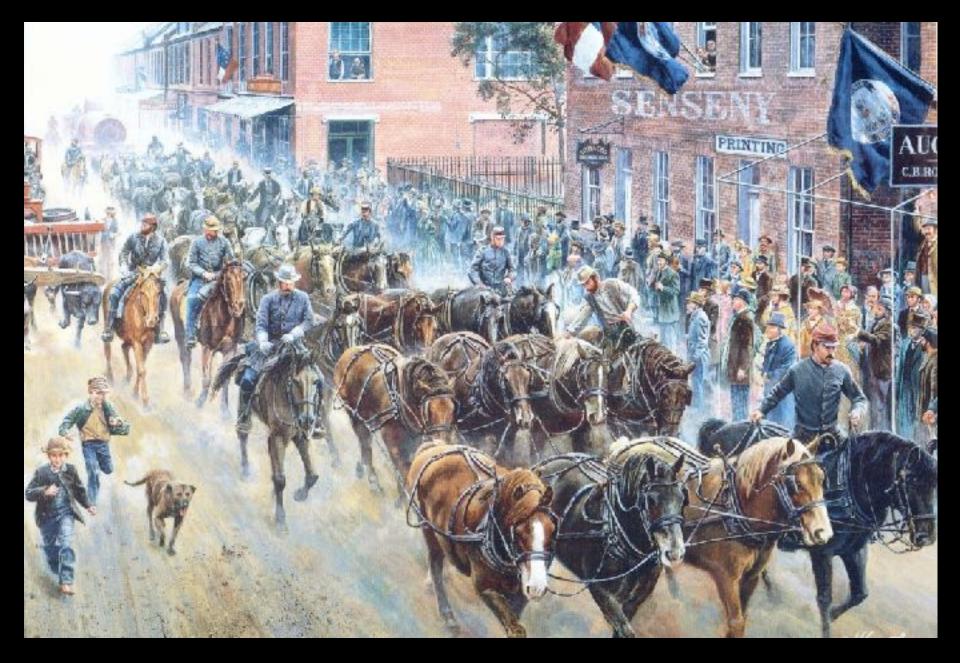

the Annapolis & Elkridge Railroad



7th New York Arriving at the Washington Depot on April 25th



**Cook's Battery on Elk Ridge Heights** 



Guarding the Thomas Viaduct



**Butler Occupies Baltimore City on May 13th** 

# Jackson at Harpers Ferry



General T. J. "Stonewall" Jackson



**Coal trains at Martinsburg** 



Jackson's Attack on the B&O



A "Camel" Type Locomotive



**Box or House Car** 



**Coal Car** 



DESTRUCTION OF THE BAILROAD BRIDGE OVER THE POTOMAC, AT HARPER'S PERCY, BY THE REBELS, JUNE 15, 1861.—SERFICED BY OUR SPECIAL ATTER—[SER PAGE 427.]



All that remained of the bridge was stone pilings.



**One of Many Engines Burned at Martinsburg** 



Railroads in the Lower Shenandoah Valley



**Captain Thomas Sharp** 



**Captain Sharp Arrives at Martinsburg** 



Passing through Winchester on the Valley Turnpike



**Arriving at Strasburg** 



General Lee at the beginning of the war



Wheeling, Parkersburg and Grafton



**Round House at Grafton** 



Ger BM Clettan

MALE STOLETH MADE IN MEDITAL AND



**General B.F. Kelley** 



The Battle of Philippi

# Baltimore&Ohio Railroad

RE-OPENED.



### THIS GREAT NATIONAL THOROUGHFARE

IS AGAIN OUTEN FOR

# PREICHTS & TRAVEL.

The Cars and Machinery distroyed are being replaced by

#### NEW RUNNING STOCK,

With all resent improvements; and as the

## Bridges and Track are again in Substantial Condition,

The well-corned reputation of this Road for

# SPEED, SECURITY and COMFORT

Will be more than sustained under the re-organization of its business.

In addition to the Cooperated Attractions of Natur