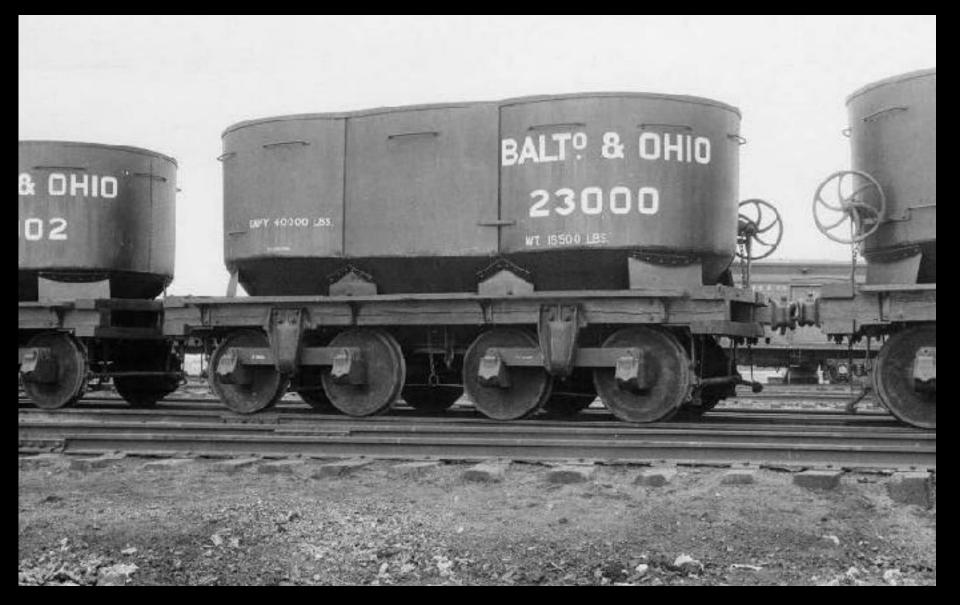

# Jackson at Harpers Ferry

General T. J. "Stonewall" Jackson

**Coal trains at Martinsburg** 

Jackson's Attack on the B&O

A "Camel" Type Locomotive

**Box or House Car** 

**Coal Car** 

DESTRUCTION OF THE BAILROAD BRIDGE OVER THE POTOMAC, AT HARPER'S PERCY, BY THE REBELS, JUNE 15, 1861.—SERFICED BY OUR SPECIAL ATTER—[SER PAGE 427.]