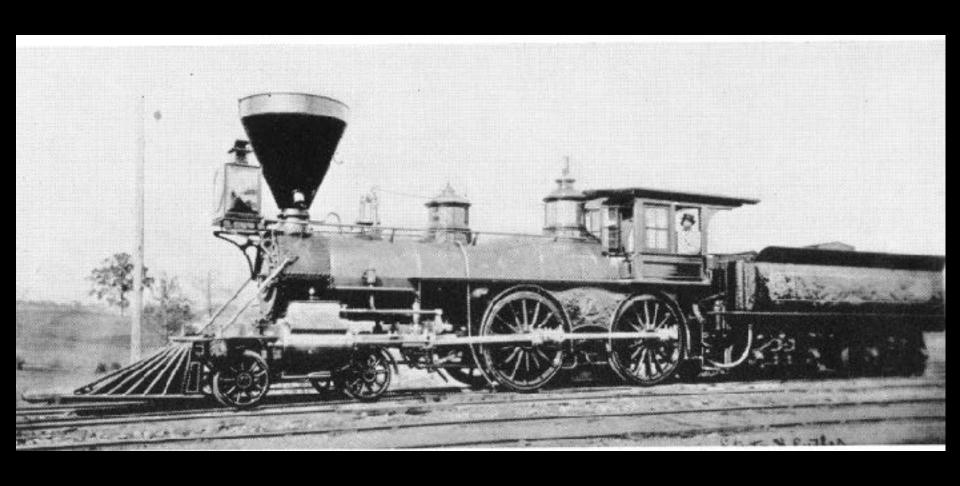

# Jackson at Harpers Ferry

General T. J. "Stonewall" Jackson

**Coal trains at Martinsburg** 

Jackson's Attack on the B&O

A "Camel" Type Locomotive

**Box or House Car** 

**Coal Car** 

DESTRUCTION OF THE BAILROAD BRIDGE OVER THE POTOMAC, AT HARPER'S PERCY, BY THE REBELS, JUNE 15, 1861.—SERFICED BY OUR SPECIAL ATTER—[SER PAGE 427.]