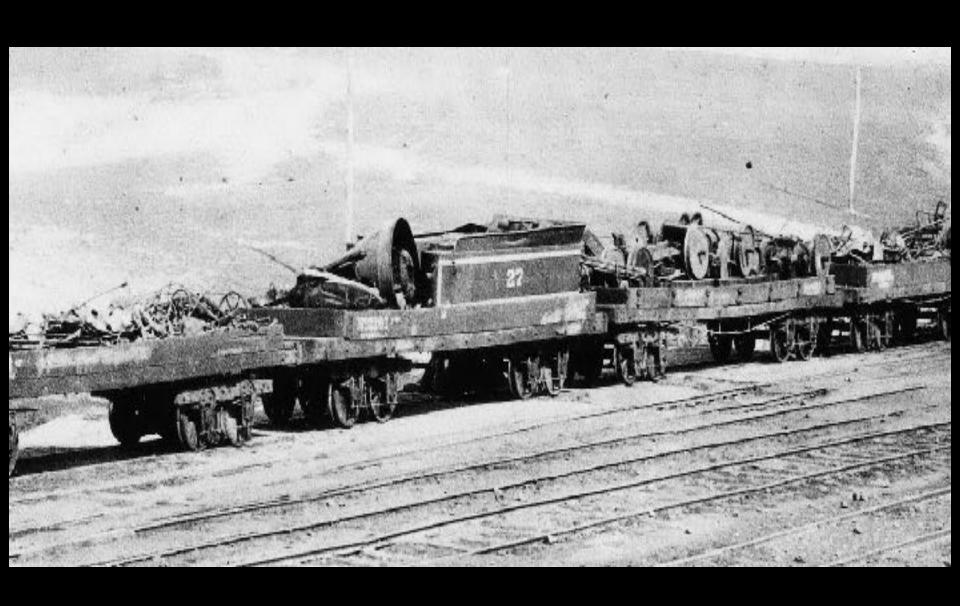

All that remained of the bridge was stone pilings.

**One of Many Engines Burned at Martinsburg** 

Railroads in the Lower Shenandoah Valley

**Captain Thomas Sharp** 

**Captain Sharp Arrives at Martinsburg** 