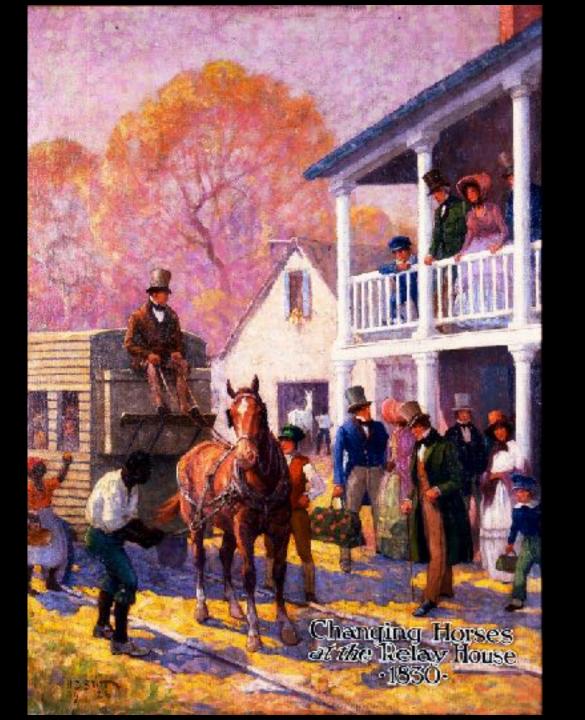

# John Brown's Raid

1859

Four Friends John Brown

"HIS SOUL IS MARCHING ON"

Harper's Ferry showing bridge and U.S. Arsenal

**Hayward Sheppard** 

**William Prescott Smith** 

**Relay House** 