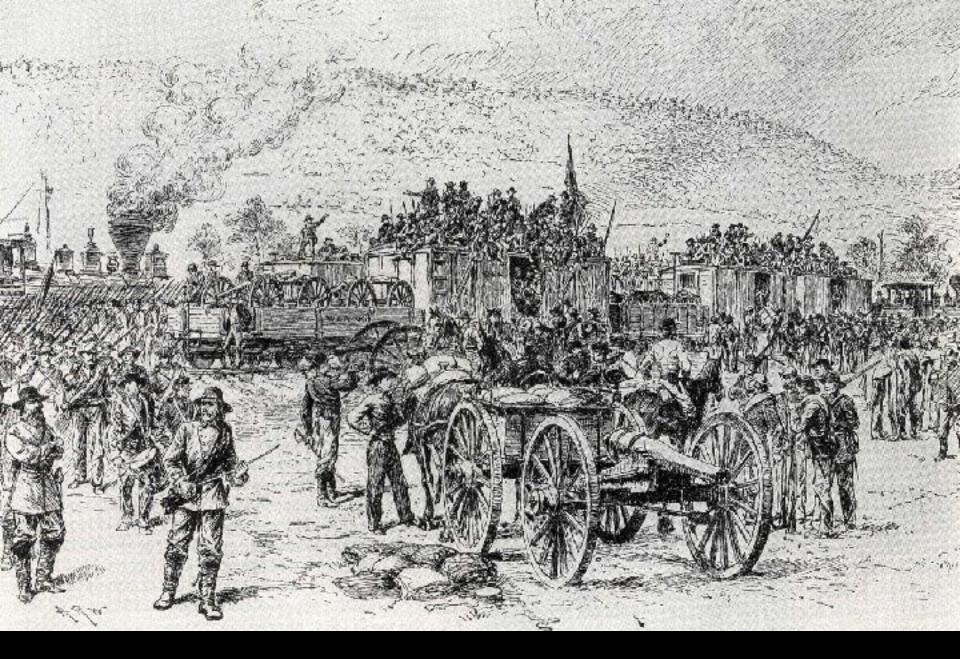

General B. F. Butler

7th New York Parades down Broadway on April 19th

OPENING THE ROAD TO WASHINGTON.

8th Massachusetts Regiment Rebuilding the Annapolis & Elkridge Railroad

7th New York Arriving at the Washington Depot on April 25th

**Cook's Battery on Elk Ridge Heights** 

Guarding the Thomas Viaduct

**Butler Occupies Baltimore City on May 13th** 