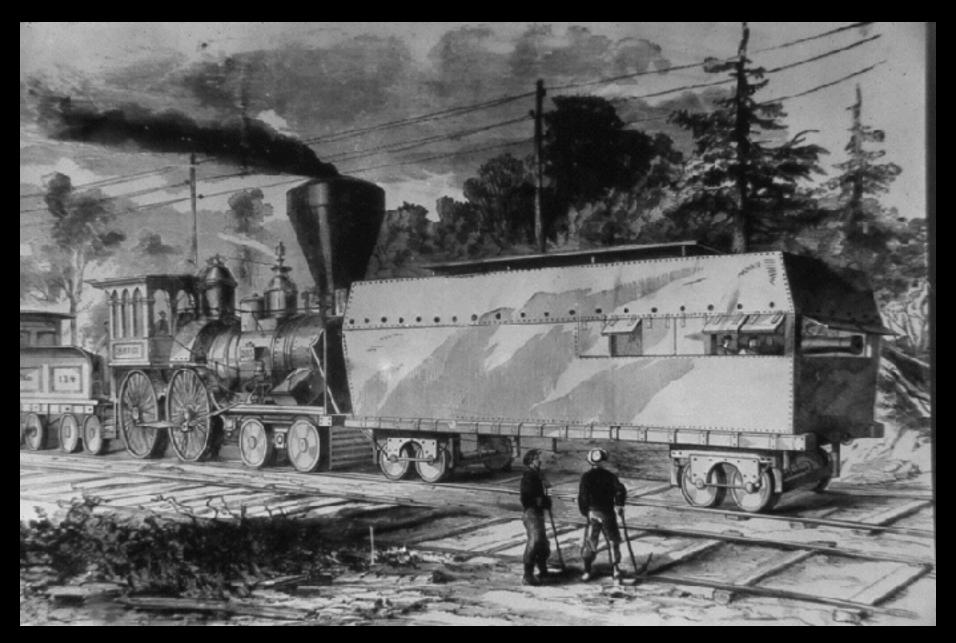

# Antietam

1862

**Samuel Felton** 

The first armored rail car

The first hospital car

Thomas A. Scott

Telegraph office in the field

**General Daniel McCallum** 