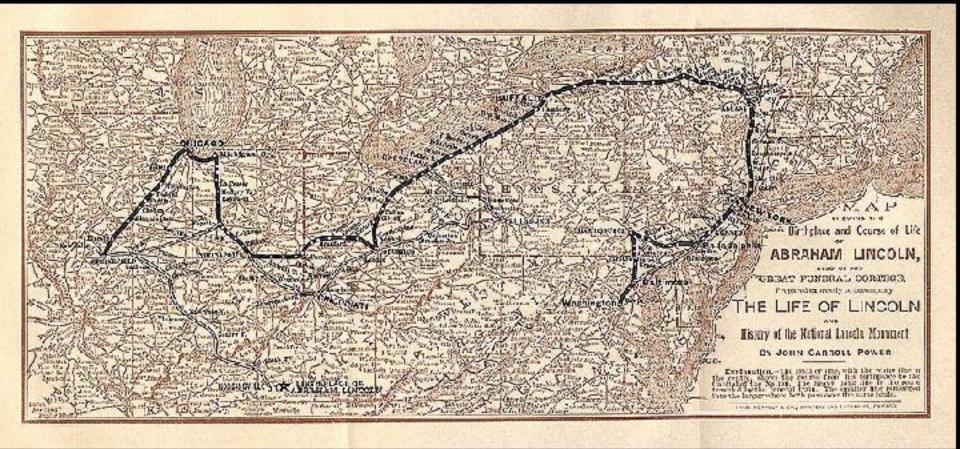

### Lincoln Is Elected

1860

**Lincoln's Inaugural Journey** 

Lincoln arrives at Washington Depot February 23, 1861

**Baltimore Waits for Lincoln** 

Political Satire By Volck