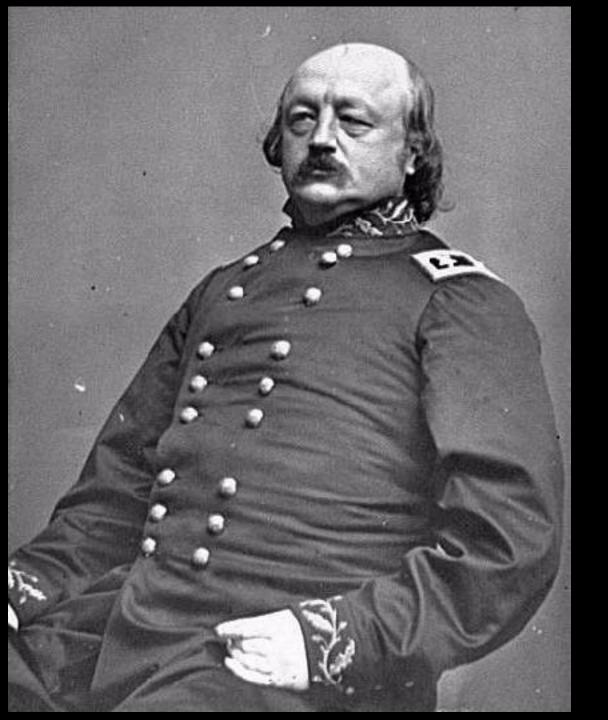

General B. F. Butler

7th New York Parades down Broadway on April 19th

OPENING THE ROAD TO WASHINGTON.

8th Massachusetts Regiment Rebuilding the Annapolis & Elkridge Railroad

7th New York Arriving at the Washington Depot on April 25th

**Cook's Battery on Elk Ridge Heights** 

Guarding the Thomas Viaduct

**Butler Occupies Baltimore City on May 13th** 