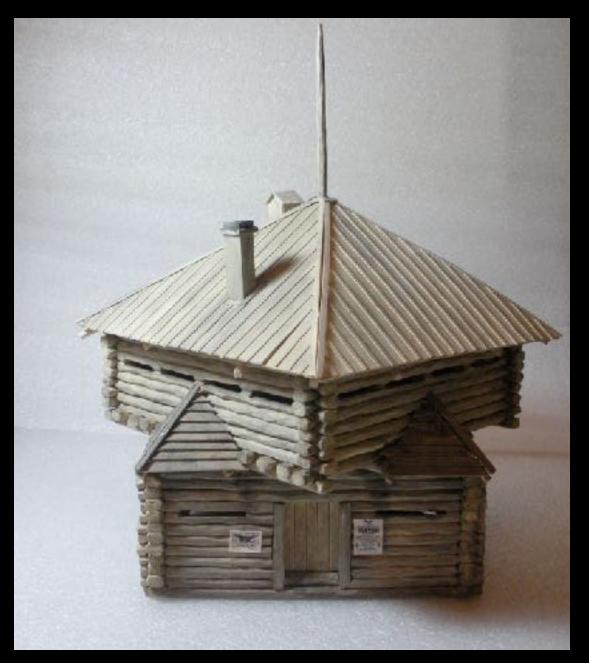

The New State of West Virginia

**Reverse of West Virginia State Seal** 

General John D. Imboden

Gen. William E. Jones

Iron Bridge at Fairmont

**Colonel George Thom** 

**Blockhouse** 

**Blockhouse at Tray Run Viaduct** 