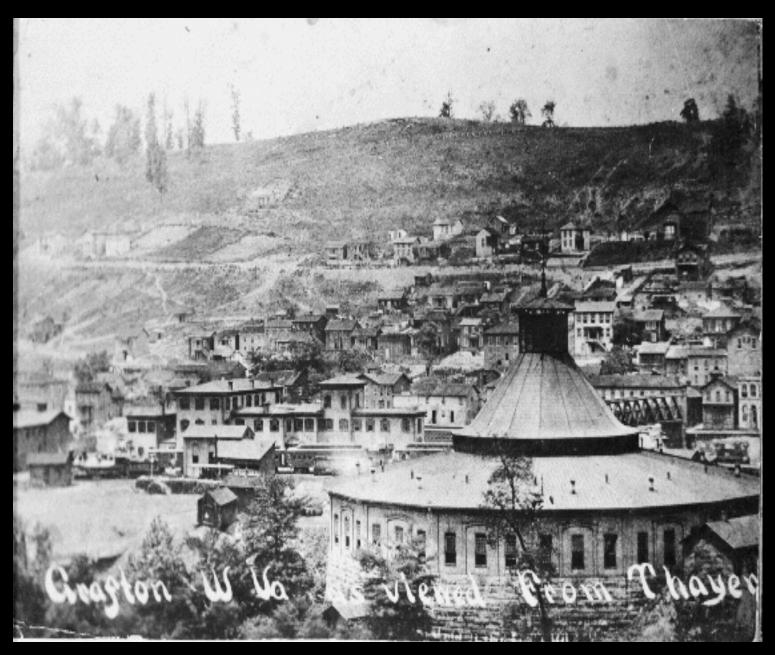

Passing through Winchester on the Valley Turnpike

**Arriving at Strasburg** 

General Lee at the beginning of the war

Wheeling, Parkersburg and Grafton

**Round House at Grafton** 

Ger BM Clettan

MALE STOLETH MADE IN MEDITAL AND