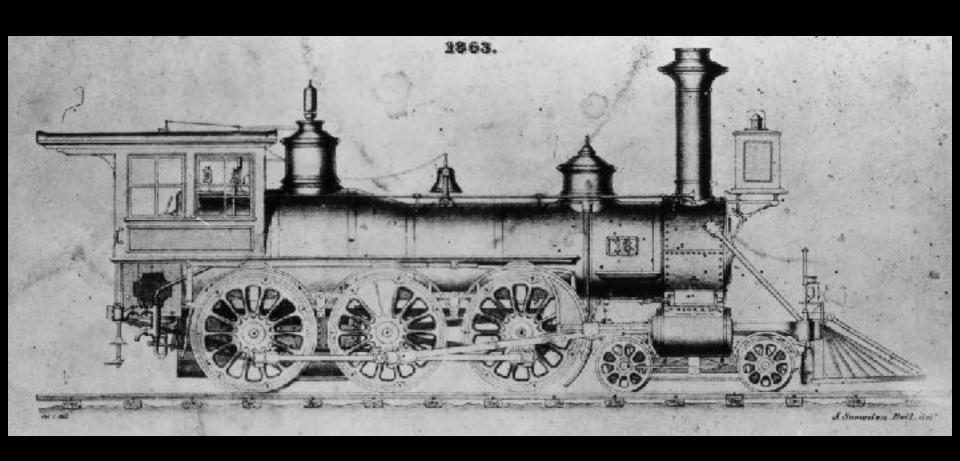

# Jackson at Harpers Ferry

General T. J. "Stonewall" Jackson

**Coal trains at Martinsburg** 

Jackson's Attack on the B&O

A "Camel" Type Locomotive

**Box or House Car** 

**Coal Car** 

DESTRUCTION OF THE BAILROAD BRIDGE OVER THE POTOMAC, AT HARPER'S PERCY, BY THE REBELS, JUNE 15, 1861.—SERFICED BY OUR SPECIAL ATTER—[SER PAGE 427.]