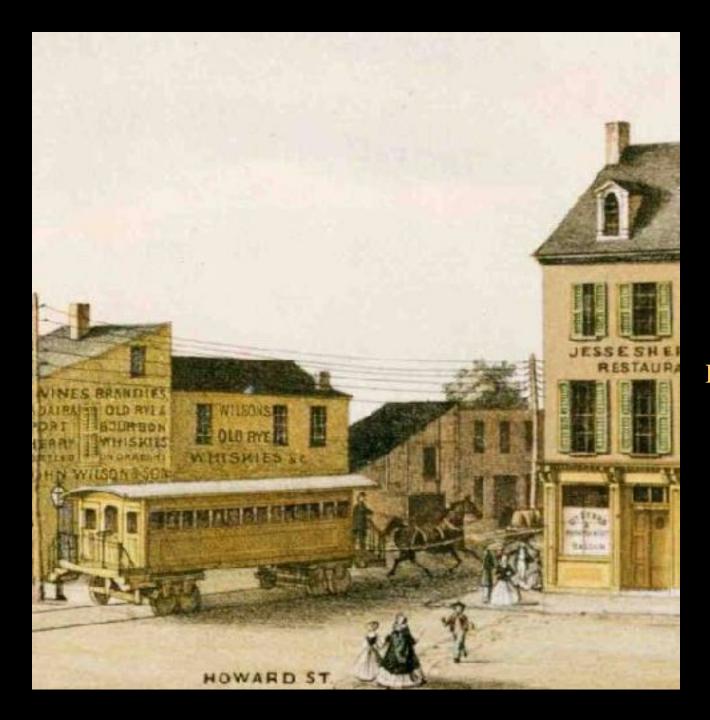

**Reunion Ribbon** 

6th Massachusetts Changing Trains in Philadelphia

**President Street Station** 

Route of the 6th Massachusetts

**Camden Station** 

**Horse Drawn Car** 

**The Pratt Street Riot** 

LUBNING OF THE GUNPOWDER CREEK RAILBOAD BRIDGE, ON THE FILIADELPHIA AND RALTIMORE RAILBOAD, BY THE MARYLAND SECESSIONISTS