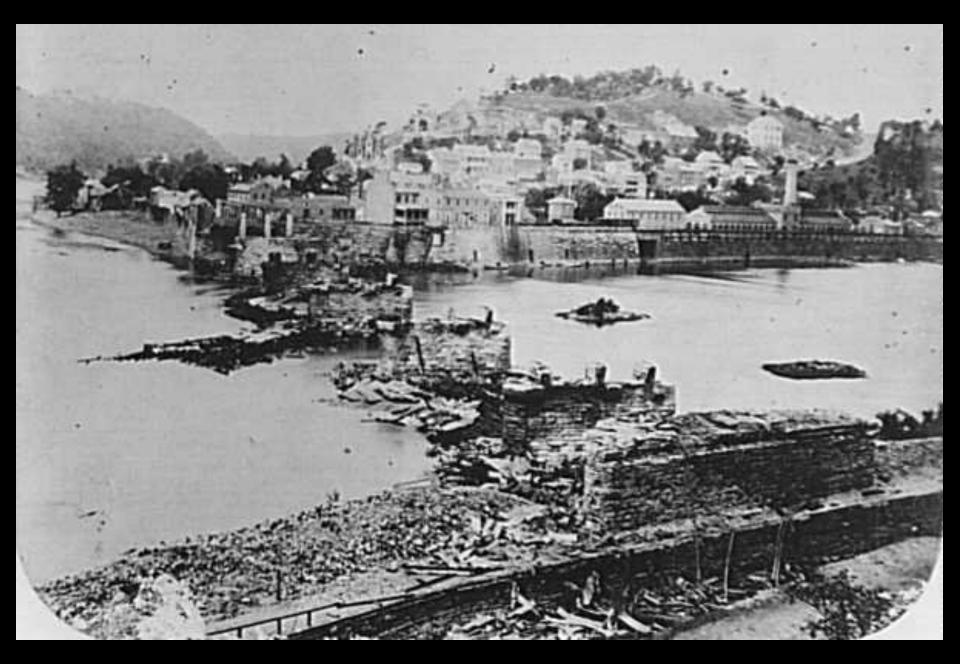

# Jackson at Harpers Ferry

General T. J. "Stonewall" Jackson

**Coal trains at Martinsburg** 

Jackson's Attack on the B&O

A "Camel" Type Locomotive

**Box or House Car** 

**Coal Car** 

DESTRUCTION OF THE BAILROAD BRIDGE OVER THE POTOMAC, AT HARPER'S PERCY, BY THE REBELS, JUNE 15, 1861.—SERFICED BY OUR SPECIAL ATTER—[SER PAGE 427.]

All that remained of the bridge was stone pilings.

**One of Many Engines Burned at Martinsburg** 

Railroads in the Lower Shenandoah Valley

**Captain Thomas Sharp** 

**Captain Sharp Arrives at Martinsburg** 