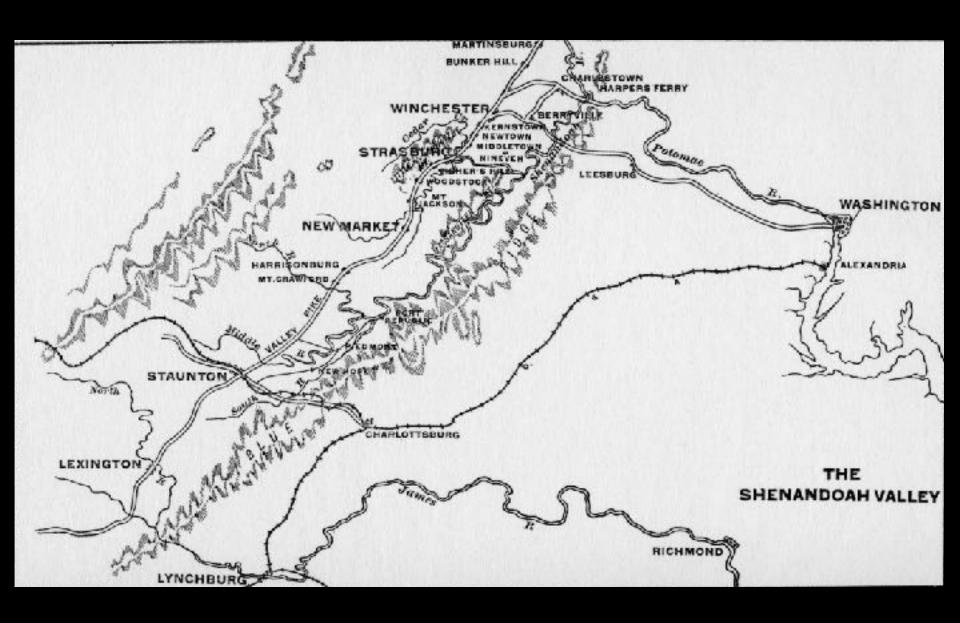

All that remained of the bridge was stone pilings.

**One of Many Engines Burned at Martinsburg** 

Railroads in the Lower Shenandoah Valley

**Captain Thomas Sharp** 

**Captain Sharp Arrives at Martinsburg** 