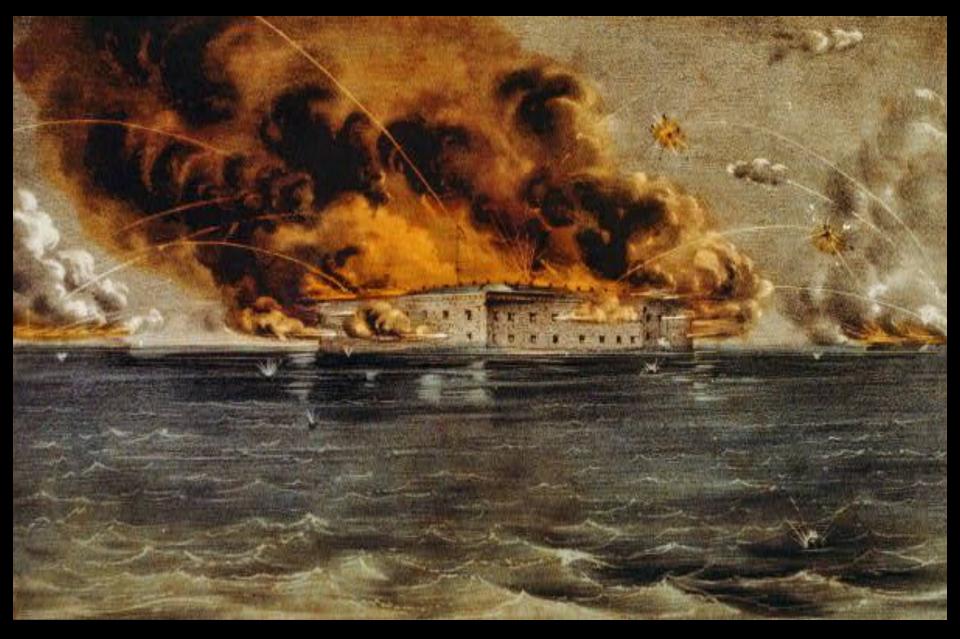

rnpike marker on Main Street Ellicott City** 



**Erie Canal** 



The founders of the B&O Railroad



The Thomas Viaduct



**Laying the first stone 1828** 





**Mount Clare Station** 



Site of last spike between Baltimore and Wheeling



**Baltimore City** 



Largest industrial city in the South



**Baltimore's Railroads** 

# John Brown's Raid

1859



Four Friends John Brown

"HIS SOUL IS MARCHING ON"



Harper's Ferry showing bridge and U.S. Arsenal



**Hayward Sheppard** 



**William Prescott Smith** 



**Relay House** 





**Marines attack John Brown's Fort** 

### Lincoln Is Elected

1860



**Lincoln's Inaugural Journey** 



Lincoln arrives at Washington Depot February 23, 1861



**Baltimore Waits for Lincoln** 



Political Satire By Volck

## The First Front

1861



Fort Sumter April 12, 1861





#### "NICK BIDDLE,"

of Pottsville, Pa., the first man wounded in the Great American Rebellion and first Blood Shed April 18th, 1861, in Baltimore City, Md., and was the first Blood Shed for the Union saving that shed under Major Anderson at Fort Sumpter. Nick Biddle was the Colored Servant of Captain James Wren, Commanding Washington Artillery of Pottsville, Pa.



**Reunion Ribbon** 



6th Massachusetts Changing Trains in Philadelphia



**President Street Station** 



Route of the 6th Massachusetts



**Camden Station** 



**Horse Drawn Car** 



**The Pratt Street Riot** 



LUBNING OF THE GUNPOWDER CREEK RAILBOAD BRIDGE, ON THE FILIADELPHIA AND RALTIMORE RAILBOAD, BY THE MARYLAND SECESSIONISTS



General B. F. Butler



7th New York Parades down Br