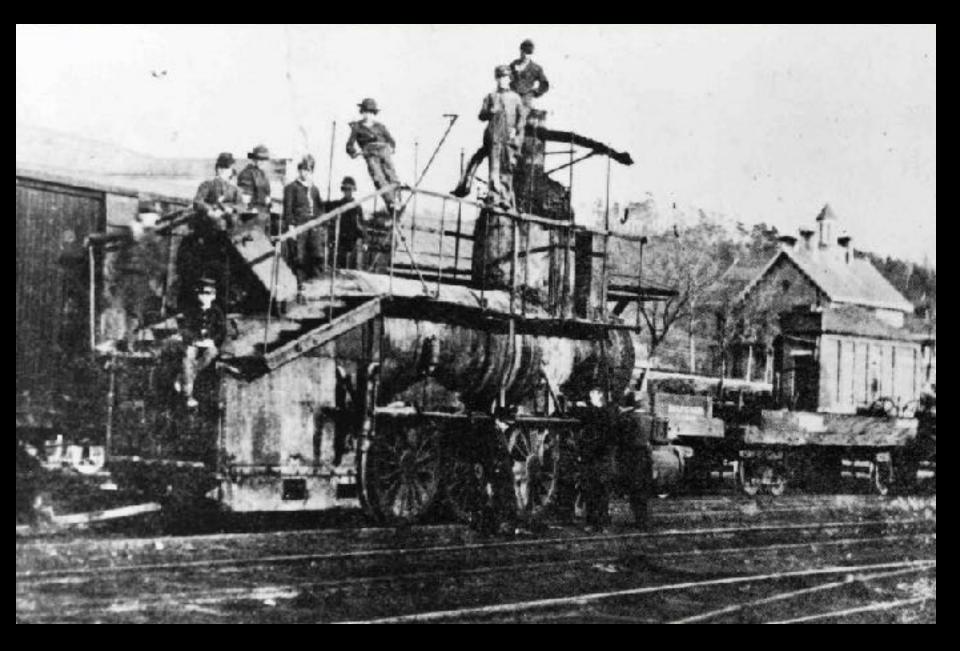

All that remained of the bridge was stone pilings.

**One of Many Engines Burned at Martinsburg** 

Railroads in the Lower Shenandoah Valley

**Captain Thomas Sharp** 

**Captain Sharp Arrives at Martinsburg** 