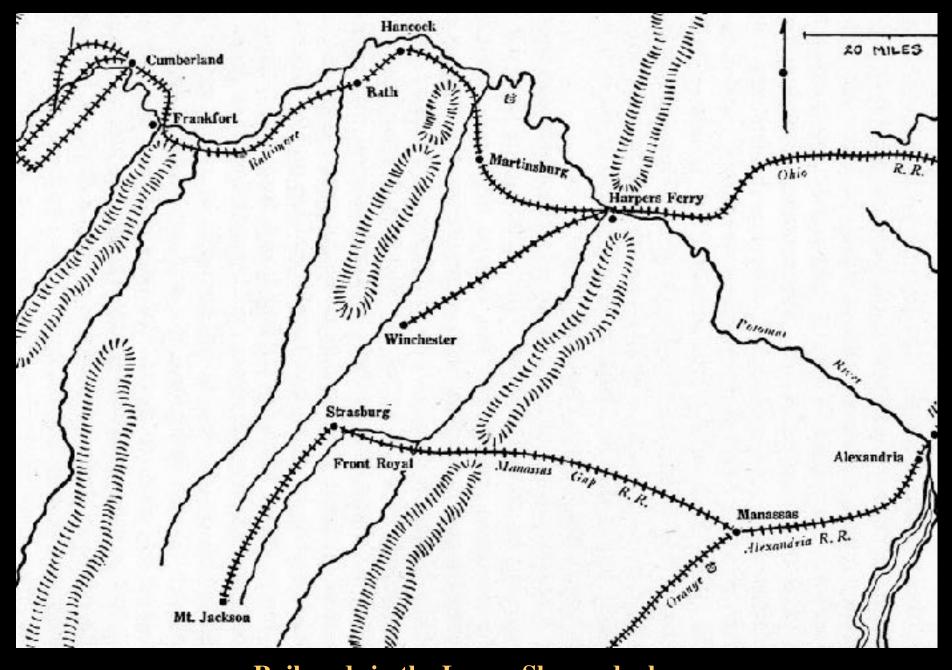

All that remained of the bridge was stone pilings.

**One of Many Engines Burned at Martinsburg** 

Railroads in the Lower Shenandoah Valley

**Captain Thomas Sharp** 

**Captain Sharp Arrives at Martinsburg** 