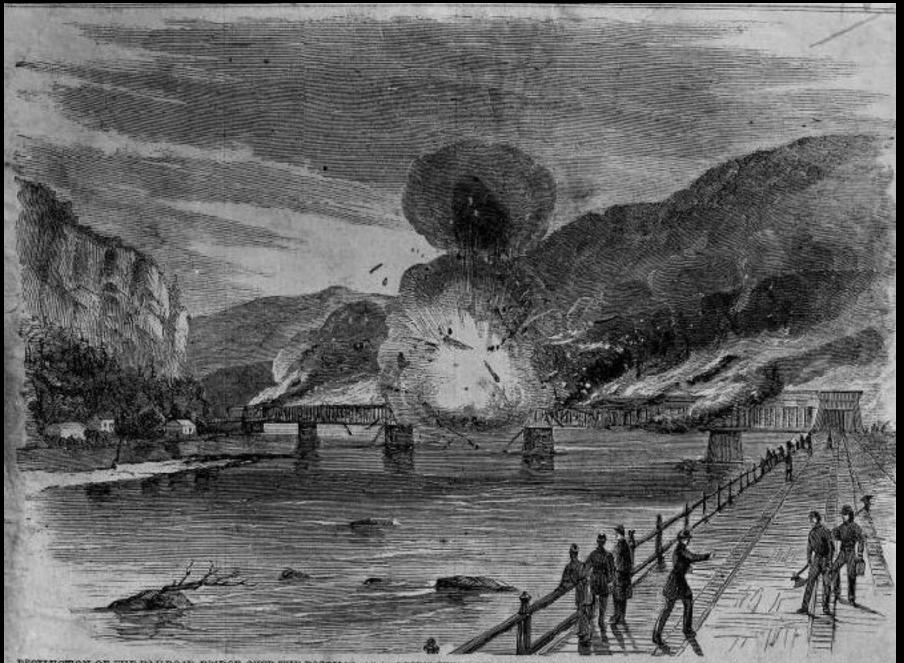

# Jackson at Harpers Ferry

General T. J. "Stonewall" Jackson

**Coal trains at Martinsburg** 

Jackson's Attack on the B&O

A "Camel" Type Locomotive

**Box or House Car** 

**Coal Car** 

DESTRUCTION OF THE BAILROAD BRIDGE OVER THE POTOMAC, AT HARPER'S PERCY, BY THE REBELS, JUNE 15, 1861.—SERFICED BY OUR SPECIAL ATTER—[SER PAGE 427.]