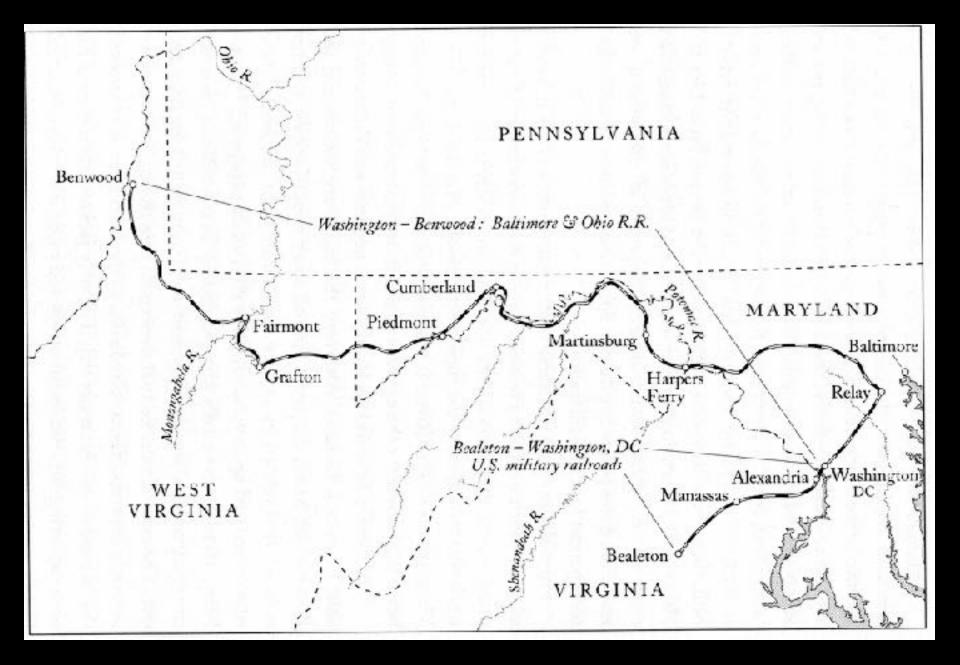

# Jackson at Harpers Ferry

General T. J. "Stonewall" Jackson

**Coal trains at Martinsburg** 

Jackson's Attack on the B&O

A "Camel" Type Locomotive

**Box or House Car** 

**Coal Car** 

DESTRUCTION OF THE BAILROAD BRIDGE OVER THE POTOMAC, AT HARPER'S PERCY, BY THE REBELS, JUNE 15, 1861.—SERFICED BY OUR SPECIAL ATTER—[SER PAGE 427.]

All that remained of the bridge was stone pilings.

**One of Many Engines Burned at Martinsburg** 

Railroads in the Lower Shenandoah Valley

**Captain Thomas Sharp** 

**Captain Sharp Arrives at Martinsburg** 

Passing through Winchester on the Valley Turnpike

**Arriving at Strasburg** 

General Lee at the beginning of the war

Wheeling, Parkersburg and Grafton

**Round House at Grafton** 

Ger BM Clettan

MALE STOLETH MADE IN MEDITAL AND

**General B.F. Kelley** 

The Battle of Philippi