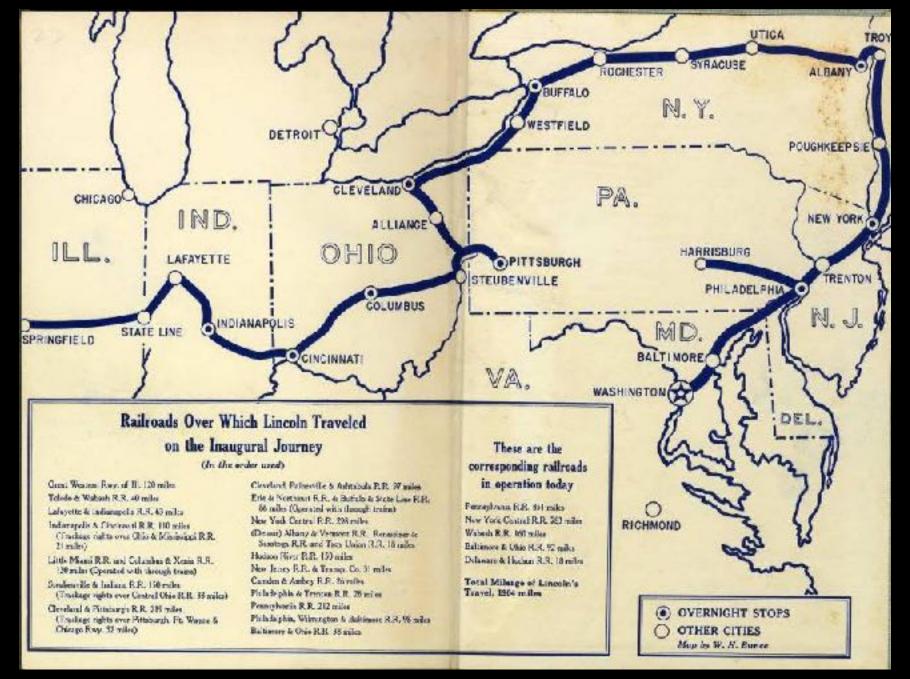

### Lincoln Is Elected

1860

**Lincoln's Inaugural Journey** 

Lincoln arrives at Washington Depot February 23, 1861

**Baltimore Waits for Lincoln** 

Political Satire By Volck